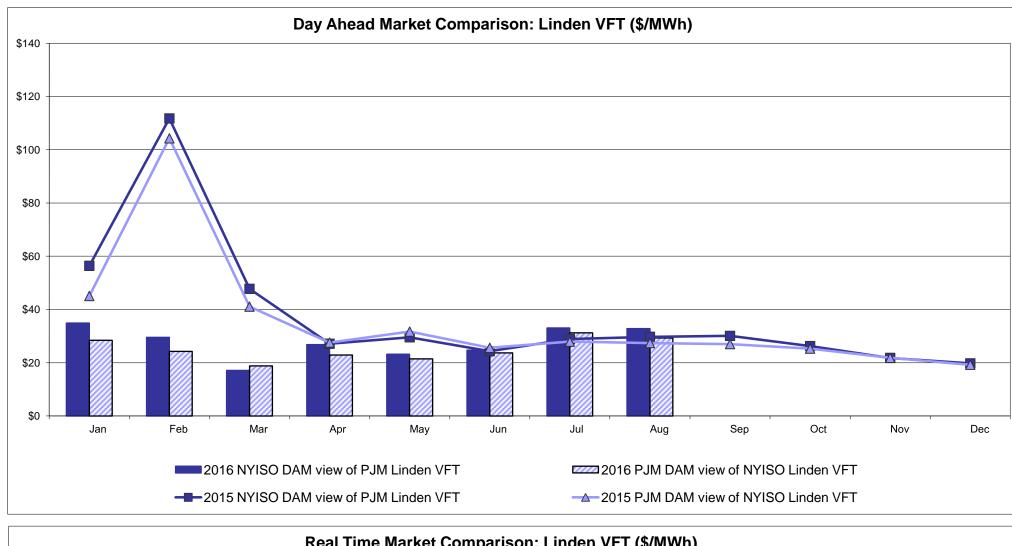

Pre-Dispatch: Projected Energy Price

> Market Mitigation and Analysis Prepared: 9/8/2016 2:24 PM



#### External Controllable Line: Cross Sound Cable (New England)



Note:

ISO-NE Forecast is an advisory posting @ 18:00 day before.

The DAM and R/T prices at the Shorham 13899 interface are used for ISO-NE.

The DAM and R/T prices at the CSC interface are used for NYISO.



## External Controllable Line: Northport - Norwalk (New England)



Note:

ISO-NE Forecast is an advisory posting @ 18:00 day before.

The DAM and R/T prices at the Northport 138 interface are used for ISO-NE.

The DAM and R/T prices at the 1385 interface are used for NYISO.



## **External Controllable Line: Neptune (PJM)**



## **External Comparison Hydro-Quebec**





Note:

Hydro-Quebec Prices are unavailable.



## **External Controllable Line: Linden VFT (PJM)**





## **External Controllable Line: Hudson (PJM)**



### **NYISO Real Time Price Correction Statistics**

| 0010