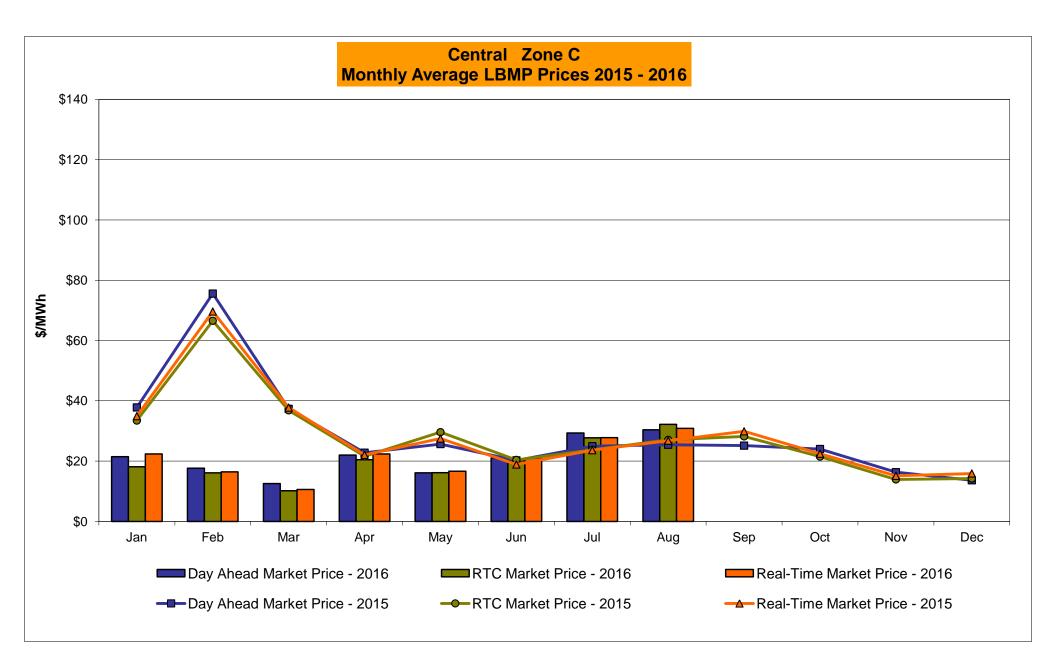

|                            |                                    |        |                |                     |                     |                     |                     |                     |                     |
| Unweighted Price * | 27.67           | 27.80                      | 27.80                              | 31.66  | 37.53          | 54.77               | 42.53               | 45.01               | 31.89               | 38.37               | 28.65               |
| Standard Deviation | 35.42           | 32.33                      | 32.33                              | 39.10  | 54.17          | 107.22              | 103.81              | 101.46              | 64.21               | 59.56               | 35.00               |

\* Straight LBMP averages









Market Mitigation and Analysis Prepared:9/8/2016 2:24 PM



Market Mitigation and Analysis Prepared:9/8/2016 2:24 PM





Market Mitigation and Analysis Prepared:9/8/2016 2:23 PM

## **External Comparison ISO-New England**







#### Market Mitigation and Analysis Prepared: 9/8/2016 2:24 PM

### **External Comparison Ontario IESO**





Notes: Exchange factor used for August 2016 was 0.764818356 to US HOEP: Hourly Ontario Energy Price Pre-Dispatch: Projected Energy Price

> Market Mitigation and Analysis Prepared: 9/8/2016 2:24 PM



#### External Controllable Line: Cross Sound Cable (New England)



Note:

ISO-NE Forecast is an advisory posting @ 18:00 day before.

The DAM and R/T prices at the Shorham 13899 interface are used for ISO-NE.

The DAM and R/T prices at the CSC interfac