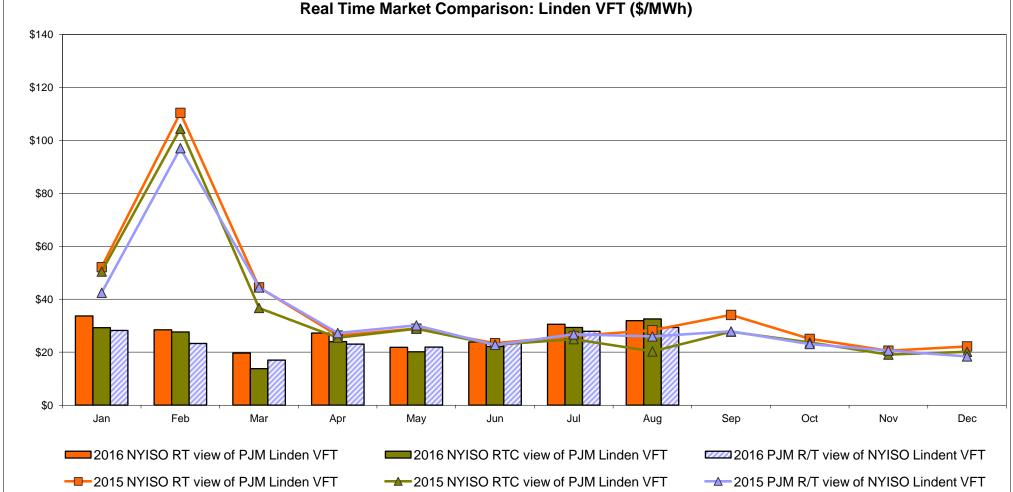

on and Analysis Prepared: 9/8/2016 2:24 PM



#### External Controllable Line: Cross Sound Cable (New England)



Note:

ISO-NE Forecast is an advisory posting @ 18:00 day before.

The DAM and R/T prices at the Shorham 13899 interface are used for ISO-NE.

The DAM and R/T prices at the CSC interface are used for NYISO.



## External Controllable Line: Northport - Norwalk (New England)



Note:

ISO-NE Forecast is an advisory posting @ 18:00 day before.

The DAM and R/T prices at the Northport 138 interface are used for ISO-NE.

The DAM and R/T prices at the 1385 interface are used for NYISO.



## **External Controllable Line: Neptune (PJM)**



## **External Comparison Hydro-Quebec**





Note:

Hydro-Quebec Prices are unavailable.



## **External Controllable Line: Linden VFT (PJM)**





## **External Controllable Line: Hudson (PJM)**



### **NYISO Real Time Price Correction Statistics**

| 0010