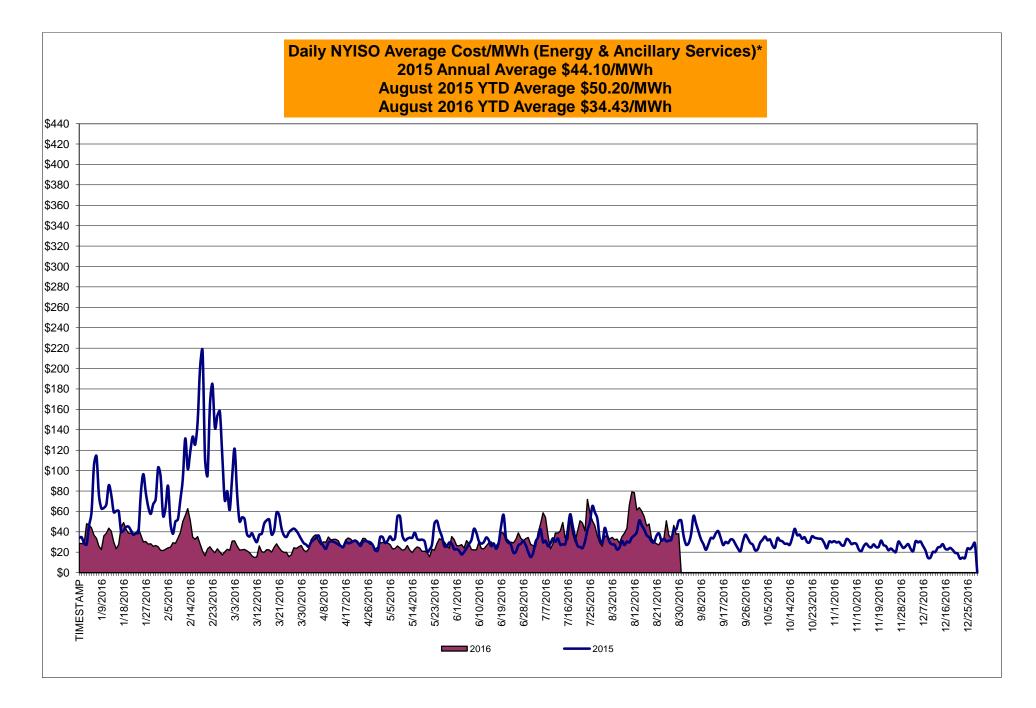

## Market Performance Highlights for August 2016

- LBMP for August is \$42.99/MWh; higher than \$40.01/MWh in July 2016 and \$33.09/MWh in August 2015.
  - Day Ahead and Real Time Load Weighted LBMPs are higher compared to July.
- August 2016 average year-to-date monthly cost of \$34.43/MWh is a 31% decrease from \$50.20/MWh in August 2015.
- Average daily sendout is 548 GWh/day in August; higher than 532 GWh/day in July 2016 and 511 GWh/day in August 2015.
- Natural gas prices were lower and distillate prices were higher compared to the previous month.
  - Natural Gas (Transco Z6 NY) was \$2.01/MMBtu, down from \$2.16/MMBtu in July.
    - Natural gas prices are down 15.7% year-over-year
  - Jet Kerosene Gulf Coast was \$9.66/MMBtu, up from \$9.42/MMBtu in July.
  - Ultra Low Sulfur No.2 Diesel NY Harbor was \$10.06/MMBtu, up from \$9.78/MMBtu in July.
    - Distillate prices are down 7.4% year-over-year
- Uplift per MWh is lower compared to the previous month.
  - Uplift (not including NYISO cost of operations) is (\$0.63)/MWh; lower than (\$0.26)/MWh in July.
    - Local Reliability Share is \$0.22/MWh, lower than \$0.23/MWh in July.
    - Statewide Share is (\$0.86)/MWh, lower than (\$0.49)/MWh in July.
  - TSA \$ per NYC MWh is \$1.64/MWh.
  - Total uplift costs (Schedule 1 components including NYISO Cost of Operations) are lower than July.

#### <u>NYISO Average Cost/MWh (Energy and Ancillary Services)</u> \* <u>from the LBMP Customer point of view</u>

| 2016                                            | <u>January</u> | <u>February</u> | March  | <u>April</u> | <u>May</u> | <u>June</u> | <u>July</u> | <u>August</u> | <u>September</u>    |
|-------------------------------------------------|----------------|-----------------|--------|--------------|------------|-------------|-------------|---------------|---------------------|
| LBMP                                            | 34.29          | 28.71           | 20.66  | 27.96        | 23.31      | 27.35       | 40.01       | 42.99         |                     |
| NTAC                                            | 0.59           | 0.78            | 0.62   | 1.14         | 1.10       | 0.93        | 0.78        | 0.54          |                     |
| Reserve                                         | 0.77           | 0.73            | 0.73   | 0.87         | 0.71       | 0.59        | 0.67        | 0.68          |                     |
| Regulation                                      | 0.12           | 0.12            | 0.12   | 0.12         | 0.11       | 0.12        | 0.10        | 0.10          |                     |
| NYISO Cost of Operations                        | 0.64           | 0.65            | 0.65   | 0.64         | 0.65       | 0.66        | 0.65        | 0.65          |                     |
| FERC Fee Recovery                               | 0.09           | 0.10            | 0.11   | 0.10         | 0.09       | 0.09        | 0.07        | 0.06          |                     |
| Uplift                                          | (0.43)         | (0.07)          | (0.03) | (0.34)       | 0.19       | 0.20        | (0.26)      | (0.63)        |                     |
| Uplift: Local Reliability Share                 | 0.09           | 0.11            | 0.06   | 0.07         | 0.35       | 0.21        | 0.23        | 0.22          |                     |
| Uplift: Statewide Share                         | (0.52)         | (0.18)          | (0.09) | (0.41)       | (0.16)     | (0.01)      | (0.49)      | (0.86)        |                     |
| Voltage Support and Black Start                 | 0.35           | 0.36            | 0.36   | 0.35         | 0.36       | 0.36        | 0.36        | 0.36          |                     |
| Avg Monthly Cost                                | 36.42          | 31.37           | 23.23  | 30.84        | 26.52      | 30.29       | 42.40       | 44.75         |                     |
| Avg YTD Cost                                    | 36.42          | 34.02           | 30.68  | 30.71        | 29.85      | 29.93       | 32.32       | 34.43         |                     |
| TSA \$ per NYC MWh                              | 0.00           | 0.00            | 0.05   | 0.00         | 0.00       | 0.02        | 0.84        | 1.64          |                     |
| 2015                                            | <u>January</u> | <u>February</u> | March  | <u>April</u> | May        | <u>June</u> | <u>July</u> | <u>August</u> | <u>September</u>    |
| LBMP                                            | 59.61          | 114.37          | 52.09  | 28.36        | 32.98      | 28.20       | 34.77       | 33.09         | 34.40               |
| NTAC                                            | 0.32           | 0.35            | 0.41   | 0.64         | 0.56       | 0.80        | 0.54        | 0.60          | 0.63                |
| Reserve                                         | 0.27           | 0.37            | 0.56   | 0.36         | 0.38       | 0.24        | 0.27        | 0.20          | 0.28                |
| Regulation                                      | 0.10           | 0.18            | 0.11   | 0.12         | 0.10       | 0.13        | 0.12        | 0.12          | 0.10                |
| NYISO Cost of Operations                        | 0.70           | 0.70            | 0.70   | 0.70         | 0.70       | 0.70        | 0.70        | 0.70          | 0.70                |
| Uplift                                          | (0.48)         | (1.08)          | (0.68) | (0.15)       | 0.26       | 0.33        | 0.04        | 0.03          | (0.15)              |
| Uplift: Local Reliability Share                 | 0.25           | 0.33            | 0.13   | 0.27         | 0.30       | 0.37        | 0.35        | 0.36          | 0.22                |
| Uplift: Statewide Share                         | (0.73)         | (1.41)          | (0.81) | (0.42)       | (0.05)     | (0.04)      | (0.30)      | (0.33)        | (0.37)              |
| Voltage Support and Black Start                 | 0.39           | 0.39            | 0.39   | 0.39         | 0.39       | 0.39        | 0.39        | 0.39          | 0.39                |
| Avg Monthly Cost                                | 60.91          | 115.27          | 53.58  | 30.41        | 35.37      | 30.79       | 36.84       | 35.14         | 36.35               |
| Avg YTD Cost                                    | 60.91          | 87.74           | 76.64  | 66.82        | 60.96      | 56.02       | 52.77       | 50.20         | 48.59               |
| TSA \$ per NYC MWh                              | 0.00           | 0.00            | 0.00   | 0.00         | 0.17       | 0.50        | 0.07        | 0.06          | 0.01                |
| 2014                                            | January        | <u>February</u> | March  | <u>April</u> | May        | <u>June</u> | July        | <u>August</u> | <u>September</u>    |
| LBMP                                            | 183.36         | 123.19          | 109.58 | 46.09        | 40.30      | 43.39       | 43.97       | 34.48         | 37.63               |
| NTAC                                            | 0.56           | 0.64            | 0.39   | 1.18         | 0.69       | 0.78        | 0.43        | 0.41          | 0.50                |
| Reserve                                         | 0.78           | 0.49            | 0.56   | 0.46         | 0.28       | 0.27        | 0.26        | 0.26          | 0.29                |
| Regulation                                      | 0.27           | 0.21            | 0.22   | 0.13         | 0.12       | 0.12        | 0.12        | 0.13          | 0.11                |
| NYISO Cost of Operations                        | 0.69           | 0.69            | 0.69   | 0.69         | 0.69       | 0.69        | 0.69        | 0.69          | 0.69                |
| Uplift                                          | 0.22           | 0.56            | 0.35   | (0.09)       | 0.07       | (0.21)      | (0.26)      | (0.19)        | (0.20)              |
| Uplift: Local Reliability Share                 | 1.43           | 0.75            | 0.62   | 0.15         | 0.51       | 0.32        | 0.29        | 0.27          | 0.26                |
| Uplift: Statewide Share                         | (1.21)         | (0.19)          | (0.27) | (0.24)       | (0.44)     | (0.53)      | (0.55)      | (0.45)        | (0.46)              |
| Voltage Support and Black Start                 | 0.36           | 0.36            | 0.36   | 0.36         | 0.36       | 0.36        | 0.36        | 0.36          | 0.36                |
| Avg Monthly Cost                                | 186.24         | 126.14          | 112.15 | 48.82        | 42.51      | 45.39       | 45.57       | 36.14         | 39.38               |
| Avg YTD Cost                                    | 186.24         | 157.93          | 142.77 | 121.97       | 108.36     | 97.84       | 89.46       | 82.60         | 78.07               |
| TSA \$ per NYC MWh<br>* Excludes ICAP payments. | 0.00           | 0.00            | 0.00   | 0.00         | 0.00       | 0.03        | 0.35        | 0.00          | 0.42                |
| Market Mitigation and Analysis                  |                |                 |        |              | P          |             |             | As of Jan. 20 | 16, the annual FERC |