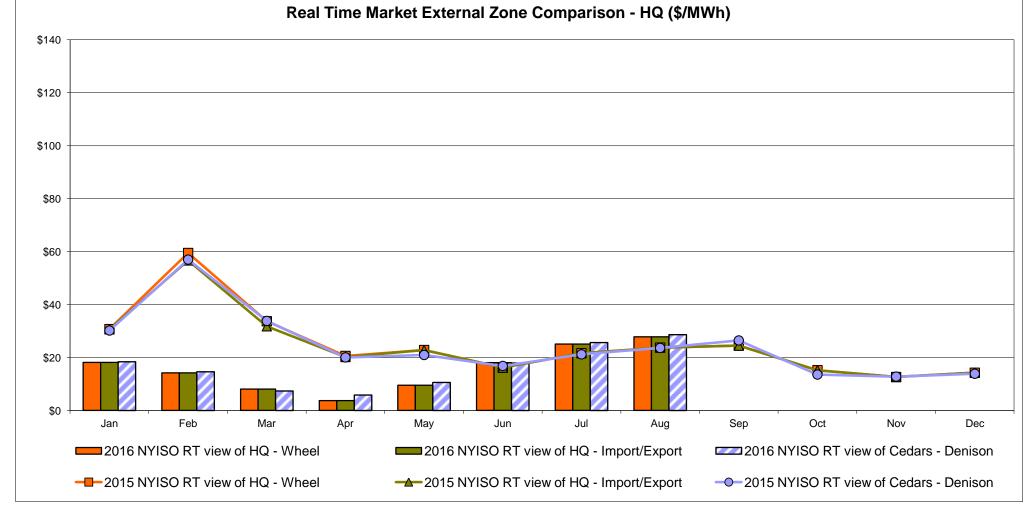

818356 to US HOEP: Hourly Ontario Energy Price Pre-Dispatch: Projected Energy Price

> Market Mitigation and Analysis Prepared: 9/8/2016 2:24 PM



#### External Controllable Line: Cross Sound Cable (New England)



Note:

ISO-NE Forecast is an advisory posting @ 18:00 day before.

The DAM and R/T prices at the Shorham 13899 interface are used for ISO-NE.

The DAM and R/T prices at the CSC interface are used for NYISO.



## External Controllable Line: Northport - Norwalk (New England)



Note:

ISO-NE Forecast is an advisory posting @ 18:00 day before.

The DAM and R/T prices at the Northport 138 interface are used for ISO-NE.

The DAM and R/T prices at the 1385 interface are used for NYISO.



## **External Controllable Line: Neptune (PJM)**



## **External Comparison Hydro-Quebec**





Note:

Hydro-Quebec Prices are unavailable.



## **External Controllable Line: Linden VFT (PJM)**





## **External Controllable Line: Hudson (PJM)**



### **NYISO Real Time Price Correction Statistics**

| 0010