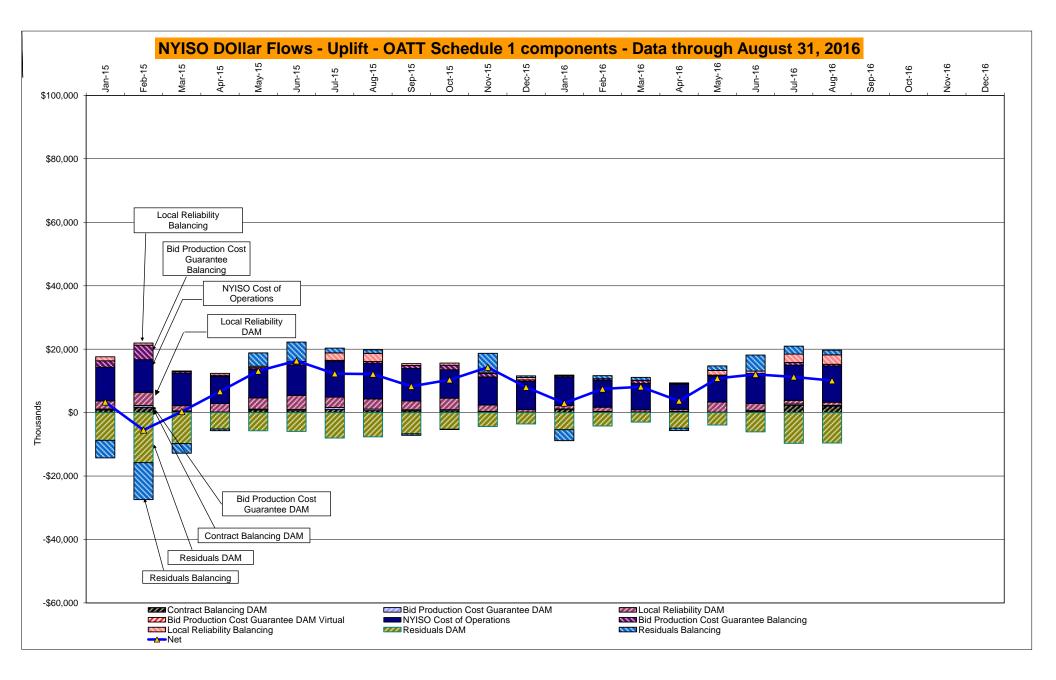

## Market Performance Highlights for August 2016

- LBMP for August is \$42.99/MWh; higher than \$40.01/MWh in July 2016 and \$33.09/MWh in August 2015.
  - Day Ahead and Real Time Load Weighted LBMPs are higher compared to July.
- August 2016 average year-to-date monthly cost of \$34.43/MWh is a 31% decrease from \$50.20/MWh in August 2015.
- Average daily sendout is 548 GWh/day in August; higher than 532 GWh/day in July 2016 and 511 GWh/day in August 2015.
- Natural gas prices were lower and distillate prices were higher compared to the previous month.
  - Natural Gas (Transco Z6 NY) was \$2.01/MMBtu, down from \$2.16/MMBtu in July.
    - Natural gas prices are down 15.7% year-over-year
  - Jet Kerosene Gulf Coast was \$9.66/MMBtu, up from \$9.42/MMBtu in July.
  - Ultra Low Sulfur No.2 Diesel NY Harbor was \$10.06/MMBtu, up from \$9.78/MMBtu in July.
    - Distillate prices are down 7.4% year-over-year
- Uplift per MWh is lower compared to the previous month.
  - Uplift (not including NYISO cost of operations) is (\$0.63)/MWh; lower than (\$0.26)/MWh in July.
    - Local Reliability Share is \$0.22/MWh, lower than \$0.23/MWh in July.
    - Statewide Share is (\$0.86)/MWh, lower than (\$0.49)/MWh in July.
  - TSA \$ per NYC MWh is \$1.64/MWh.
  - Total uplift costs (Schedule 1 components including NYISO Cost of Operations) are lower than July.