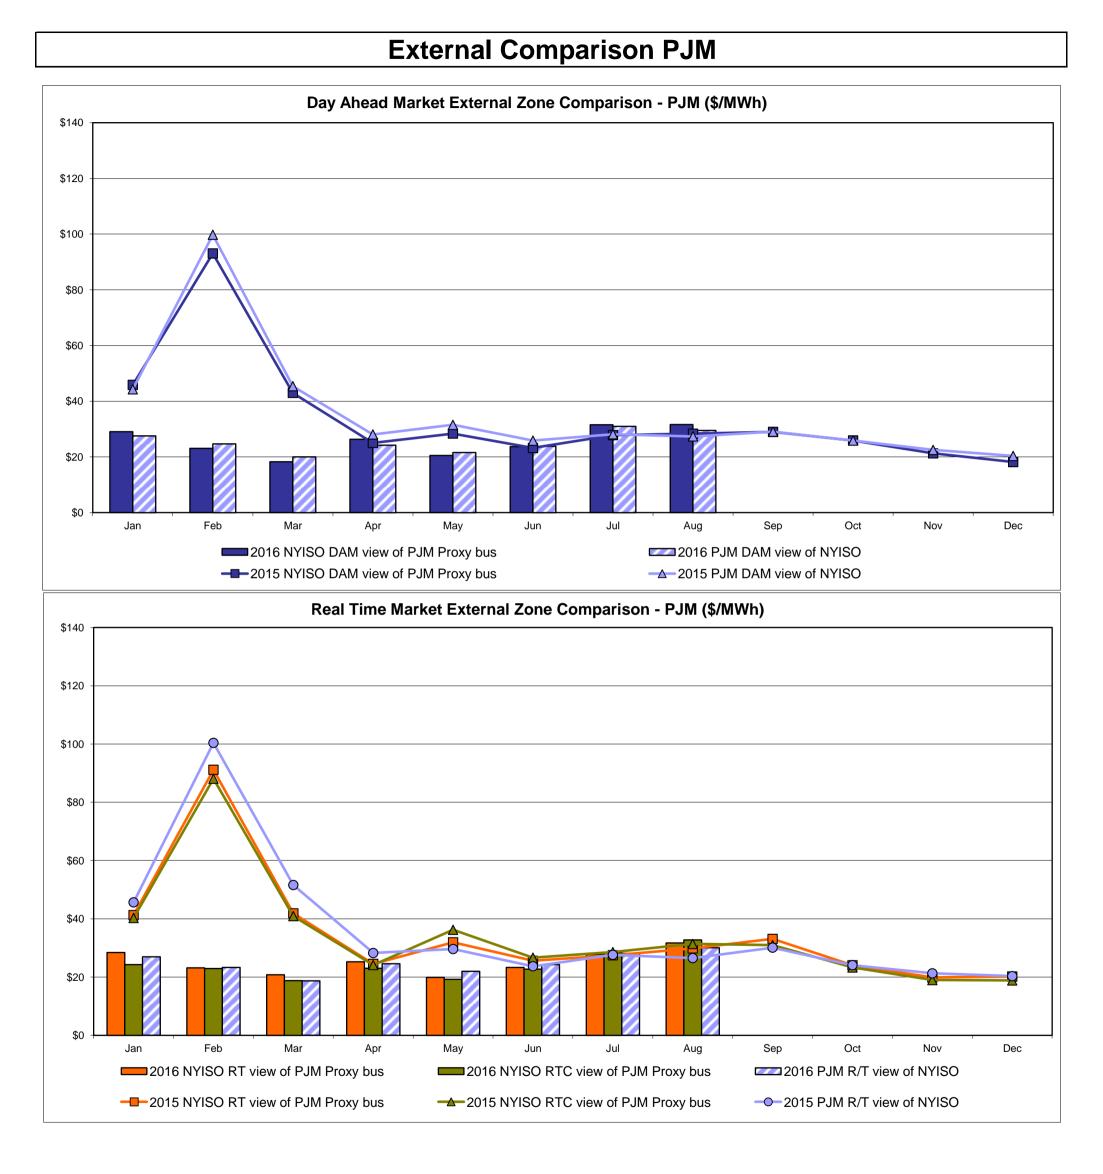

## Market Performance Highlights for August 2016

- LBMP for August is \$42.99/MWh; higher than \$40.01/MWh in July 2016 and \$33.09/MWh in August 2015.
  - Day Ahead and Real Time Load Weighted LBMPs are higher compared to July.
- August 2016 average year-to-date monthly cost of \$34.43/MWh is a 31% decrease from \$50.20/MWh in August 2015.
- Average daily sendout is 548 GWh/day in August; higher than 532 GWh/day in July 2016 and 511 GWh/day in August 2015.
- Natural gas prices were lower and distillate prices were higher compared to the previous month.
  - Natural Gas (Transco Z6 NY) was \$2.01/MMBtu, down from \$2.16/MMBtu in July.
    - Natural gas prices are down 15.7% year-over-year
  - Jet Kerosene Gulf Coast was \$9.66/MMBtu, up from \$9.42/MMBtu in July.
  - Ultra Low Sulfur No.2 Diesel NY Harbor was \$10.06/MMBtu, up from \$9.78/MMBtu in July.
    - Distillate prices are down 7.4% year-over-year
- Uplift per MWh is lower compared to the previous month.
  - Uplift (not including NYISO cost of operations) is (\$0.63)/MWh; lower than (\$0.26)/MWh in July.
    - Local Reliability Share is \$0.22/MWh, lower than \$0.23/MWh in July.
    - Statewide Share is (\$0.86)/MWh, lower than (\$0.49)/MWh in July.
  - TSA \$ per NYC MWh is \$1.64/MWh.
  - Total uplift costs (Schedule 1 components including NYISO Cost of Operations) are lower than July.