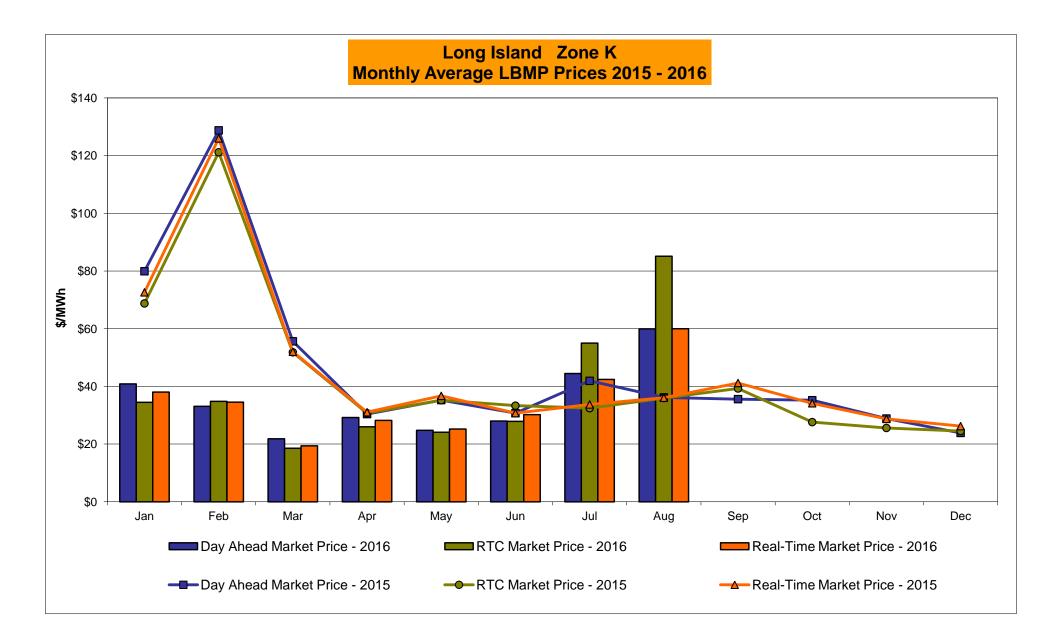

## Market Performance Highlights for August 2016

- LBMP for August is \$42.99/MWh; higher than \$40.01/MWh in July 2016 and \$33.09/MWh in August 2015.
  - Day Ahead and Real Time Load Weighted LBMPs are higher compared to July.
- August 2016 average year-to-date monthly cost of \$34.43/MWh is a 31% decrease from \$50.20/MWh in August 2015.
- Average daily sendout is 548 GWh/day in August; higher than 532 GWh/day in July 2016 and 511 GWh/day in August 2015.
- Natural gas prices were lower and distillate prices were higher compared to the previous month.
  - Natural Gas (Transco Z6 NY) was \$2.01/MMBtu, down from \$2.16/MMBtu in July.
    - Natural gas prices are down 15.7% year-over-year
  - Jet Kerosene Gulf Coast was \$9.66/MMBtu, up from \$9.42/MMBtu in July.
  - Ultra Low Sulfur No.2 Diesel NY Harbor was \$10.06/MMBtu, up from \$9.78/MMBtu in July.
    - Distillate prices are down 7.4% year-over-year
- Uplift per MWh is lower compared to the previous month.
  - Uplift (not including NYISO cost of operations) is (\$0.63)/MWh; lower than (\$0.26)/MWh in July.
    - Local Reliability Share is \$0.22/MWh, lower than \$0.23/MWh in July.
    - Statewide Share is (\$0.86)/MWh, lower than (\$0.49)/MWh in July.
  - TSA \$ per NYC MWh is \$1.64/MWh.
  - Total uplift costs (Schedule 1 components including NYISO Cost of Operations) are lower than July.