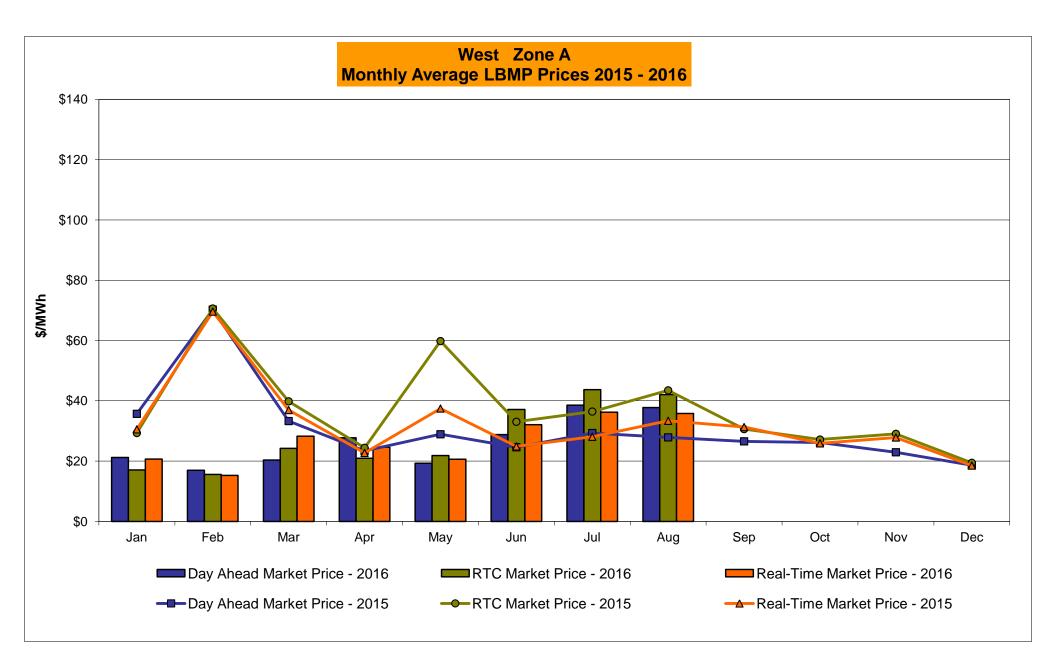

|                            |                                    |        |                |                     |                     |                     |                     |                     |                     |
| Unweighted Price * | 27.67           | 27.80                      | 27.80                              | 31.66  | 37.53          | 54.77               | 42.53               | 45.01               | 31.89               | 38.37               | 28.65               |
| Standard Deviation | 35.42           | 32.33                      | 32.33                              | 39.10  | 54.17          | 107.22              | 103.81              | 101.46              | 64.21               | 59.56               | 35.00               |

\* Straight LBMP averages









Market Mitigation and Analysis Prepared:9/8/2016 2:24 PM



Market Mitigation and Analysis Prepared:9/8/2016 2:24 PM





Market Mitigation and Analysis Prepared:9/8/2016 2:23 PM

## **External Comparison ISO-New England**







#### Market Mitigation and Analysis Prepared: 9/8/2016 2:24 PM

### **External Comparison Ontario IESO**





Notes: Exchange factor used for August 2016 was 0.764818356 to US HOEP: Hourly Ontario Energy Price Pre-Dispatch: Projected Energy Price

> Market Mitigation and Analysis Prepared: 9/8/2016 2:24 PM



#### External Controllable Line: Cross Sound Cable (New England)



Note:

ISO-NE Forecast is an advisory posting @ 18:00 day before.

The DAM and R/T prices at the Shorham 13899 interface are used for ISO-NE.

The DAM and R/T prices at the CSC interf