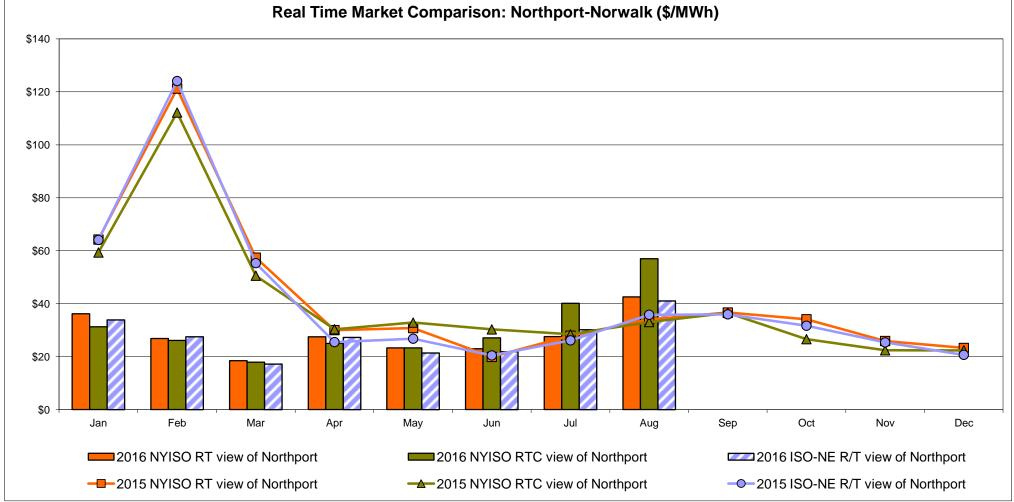

lysis Prepared:9/8/2016 2:24 PM





Market Mitigation and Analysis Prepared:9/8/2016 2:23 PM

## **External Comparison ISO-New England**







#### Market Mitigation and Analysis Prepared: 9/8/2016 2:24 PM

### **External Comparison Ontario IESO**





Notes: Exchange factor used for August 2016 was 0.764818356 to US HOEP: Hourly Ontario Energy Price Pre-Dispatch: Projected Energy Price

> Market Mitigation and Analysis Prepared: 9/8/2016 2:24 PM



#### External Controllable Line: Cross Sound Cable (New England)



Note:

ISO-NE Forecast is an advisory posting @ 18:00 day before.

The DAM and R/T prices at the Shorham 13899 interface are used for ISO-NE.

The DAM and R/T prices at the CSC interface are used for NYISO.



## External Controllable Line: Northport - Norwalk (New England)



Note:

ISO-NE Forecast is an advisory posting @ 18:00 day before.

The DAM and R/T prices at the Northport 138 interface are used for ISO-NE.

The DAM and R/T prices at the 1385 interface are used for NYISO.



## **External Controllable Line: Neptune (PJM)**



## **External Comparison Hydro-Quebec**





Note:

Hydro-Quebec Prices are unavailable.



## **External Controllable Line: Linden VFT (PJM)**





## **External Controllable Line: Hudson (PJM)**



### **NYISO Real Time Price Correction Statistics**

| 0010