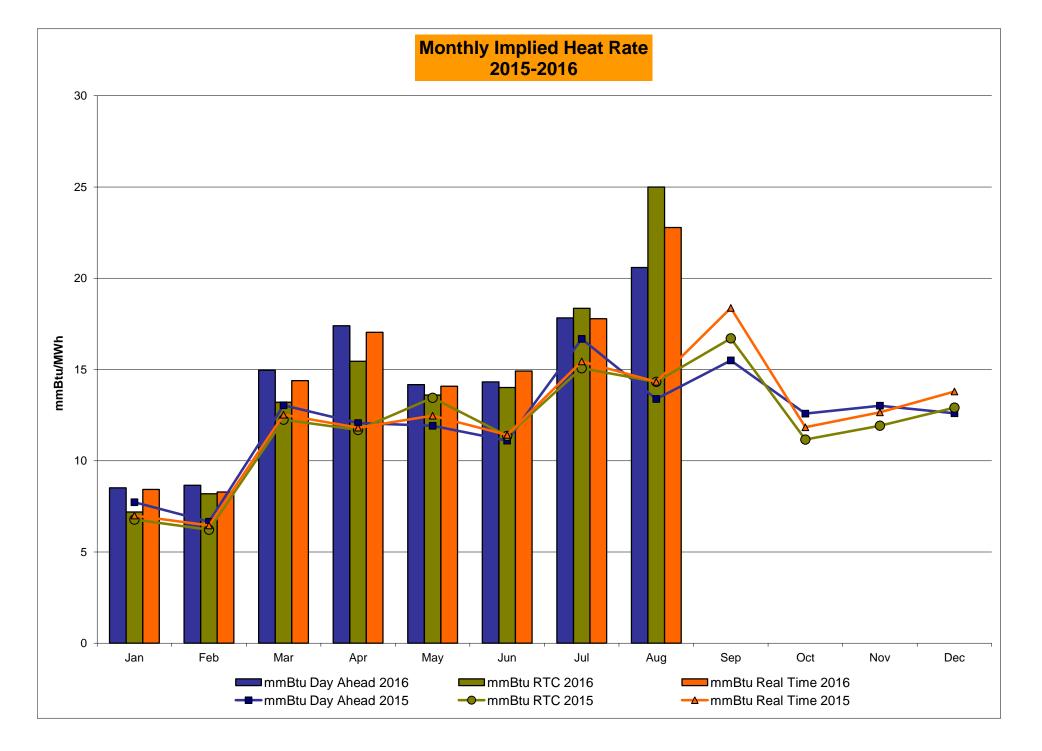

## Market Performance Highlights for August 2016

- LBMP for August is \$42.99/MWh; higher than \$40.01/MWh in July 2016 and \$33.09/MWh in August 2015.
  - Day Ahead and Real Time Load Weighted LBMPs are higher compared to July.
- August 2016 average year-to-date monthly cost of \$34.43/MWh is a 31% decrease from \$50.20/MWh in August 2015.
- Average daily sendout is 548 GWh/day in August; higher than 532 GWh/day in July 2016 and 511 GWh/day in August 2015.
- Natural gas prices were lower and distillate prices were higher compared to the previous month.
  - Natural Gas (Transco Z6 NY) was \$2.01/MMBtu, down from \$2.16/MMBtu in July.
    - Natural gas prices are down 15.7% year-over-year
  - Jet Kerosene Gulf Coast was \$9.66/MMBtu, up from \$9.42/MMBtu in July.
  - Ultra Low Sulfur No.2 Diesel NY Harbor was \$10.06/MMBtu, up from \$9.78/MMBtu in July.
    - Distillate prices are down 7.4% year-over-year
- Uplift per MWh is lower compared to the previous month.
  - Uplift (not including NYISO cost of operations) is (\$0.63)/MWh; lower than (\$0.26)/MWh in July.
    - Local Reliability Share is \$0.22/MWh, lower than \$0.23/MWh in July.
    - Statewide Share is (\$0.86)/MWh, lower than (\$0.49)/MWh in July.
  - TSA \$ per NYC MWh is \$1.64/MWh.
  - Total uplift costs (Schedule 1 components including NYISO Cost of Operations) are lower than July.