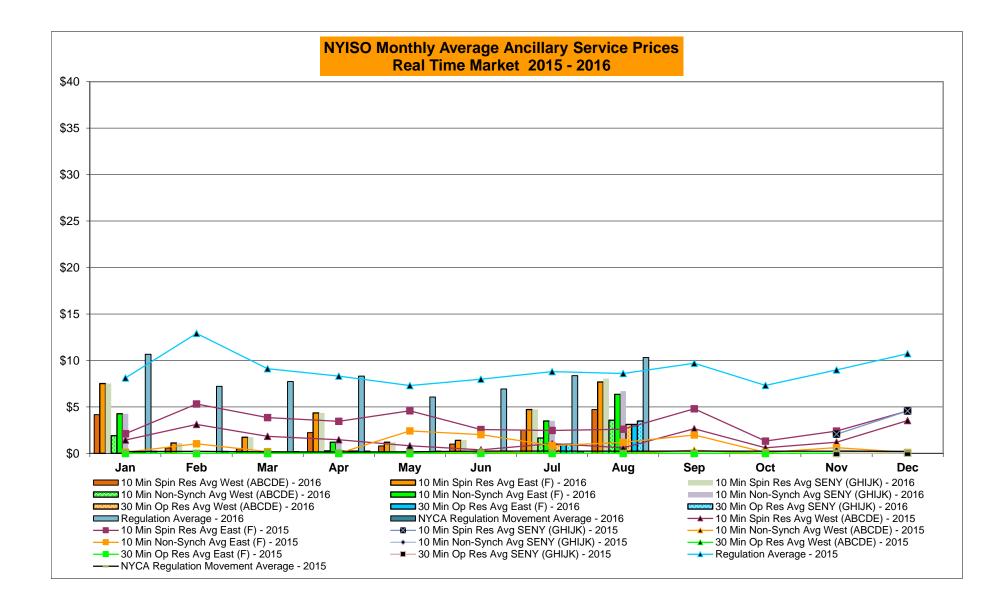

## Market Performance Highlights for August 2016

- LBMP for August is \$42.99/MWh; higher than \$40.01/MWh in July 2016 and \$33.09/MWh in August 2015.
  - Day Ahead and Real Time Load Weighted LBMPs are higher compared to July.
- August 2016 average year-to-date monthly cost of \$34.43/MWh is a 31% decrease from \$50.20/MWh in August 2015.
- Average daily sendout is 548 GWh/day in August; higher than 532 GWh/day in July 2016 and 511 GWh/day in August 2015.
- Natural gas prices were lower and distillate prices were higher compared to the previous month.
  - Natural Gas (Transco Z6 NY) was \$2.01/MMBtu, down from \$2.16/MMBtu in July.
    - Natural gas prices are down 15.7% year-over-year
  - Jet Kerosene Gulf Coast was \$9.66/MMBtu, up from \$9.42/MMBtu in July.
  - Ultra Low Sulfur No.2 Diesel NY Harbor was \$10.06/MMBtu, up from \$9.78/MMBtu in July.
    - Distillate prices are down 7.4% year-over-year
- Uplift per MWh is lower compared to the previous month.
  - Uplift (not including NYISO cost of operations) is (\$0.63)/MWh; lower than (\$0.26)/MWh in July.
    - Local Reliability Share is \$0.22/MWh, lower than \$0.23/MWh in July.
    - Statewide Share is (\$0.86)/MWh, lower than (\$0.49)/MWh in July.
  - TSA \$ per NYC MWh is \$1.64/MWh.
  - Total uplift costs (Schedule 1 components including NYISO Cost of Operations) are lower than July.