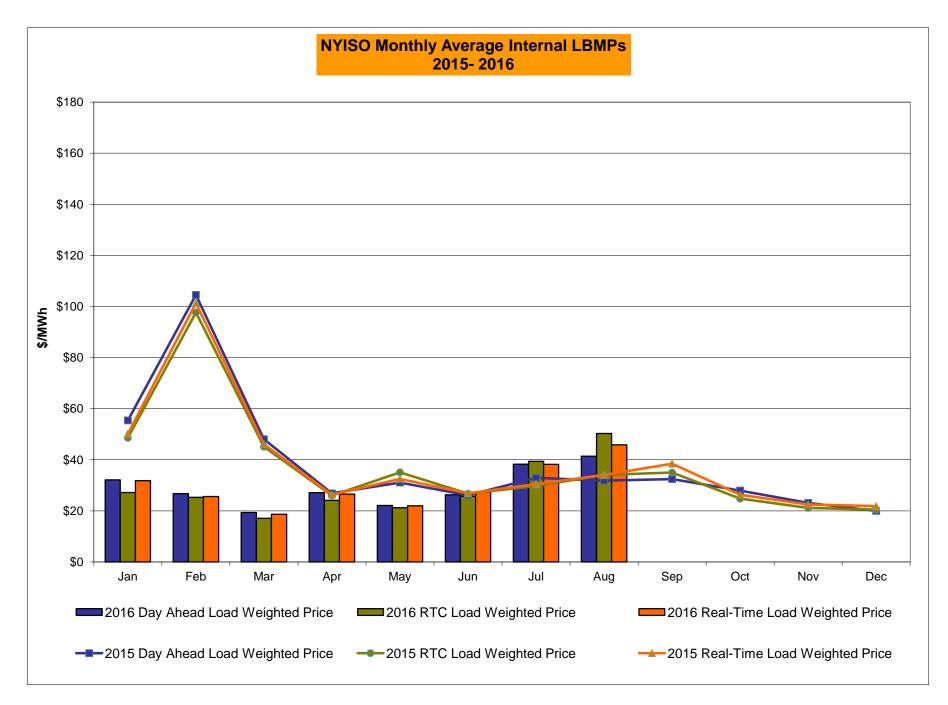

## Market Performance Highlights for August 2016

- LBMP for August is \$42.99/MWh; higher than \$40.01/MWh in July 2016 and \$33.09/MWh in August 2015.
  - Day Ahead and Real Time Load Weighted LBMPs are higher compared to July.
- August 2016 average year-to-date monthly cost of \$34.43/MWh is a 31% decrease from \$50.20/MWh in August 2015.
- Average daily sendout is 548 GWh/day in August; higher than 532 GWh/day in July 2016 and 511 GWh/day in August 2015.
- Natural gas prices were lower and distillate prices were higher compared to the previous month.
  - Natural Gas (Transco Z6 NY) was \$2.01/MMBtu, down from \$2.16/MMBtu in July.
    - Natural gas prices are down 15.7% year-over-year
  - Jet Kerosene Gulf Coast was \$9.66/MMBtu, up from \$9.42/MMBtu in July.
  - Ultra Low Sulfur No.2 Diesel NY Harbor was \$10.06/MMBtu, up from \$9.78/MMBtu in July.
    - Distillate prices are down 7.4% year-over-year
- Uplift per MWh is lower compared to the previous month.
  - Uplift (not including NYISO cost of operations) is (\$0.63)/MWh; lower than (\$0.26)/MWh in July.
    - Local Reliability Share is \$0.22/MWh, lower than \$0.23/MWh in July.
    - Statewide Share is (\$0.86)/MWh, lower than (\$0.49)/MWh in July.
  - TSA \$ per NYC MWh is \$1.64/MWh.
  - Total uplift costs (Schedule 1 components including NYISO Cost of Operations) are lower than July.