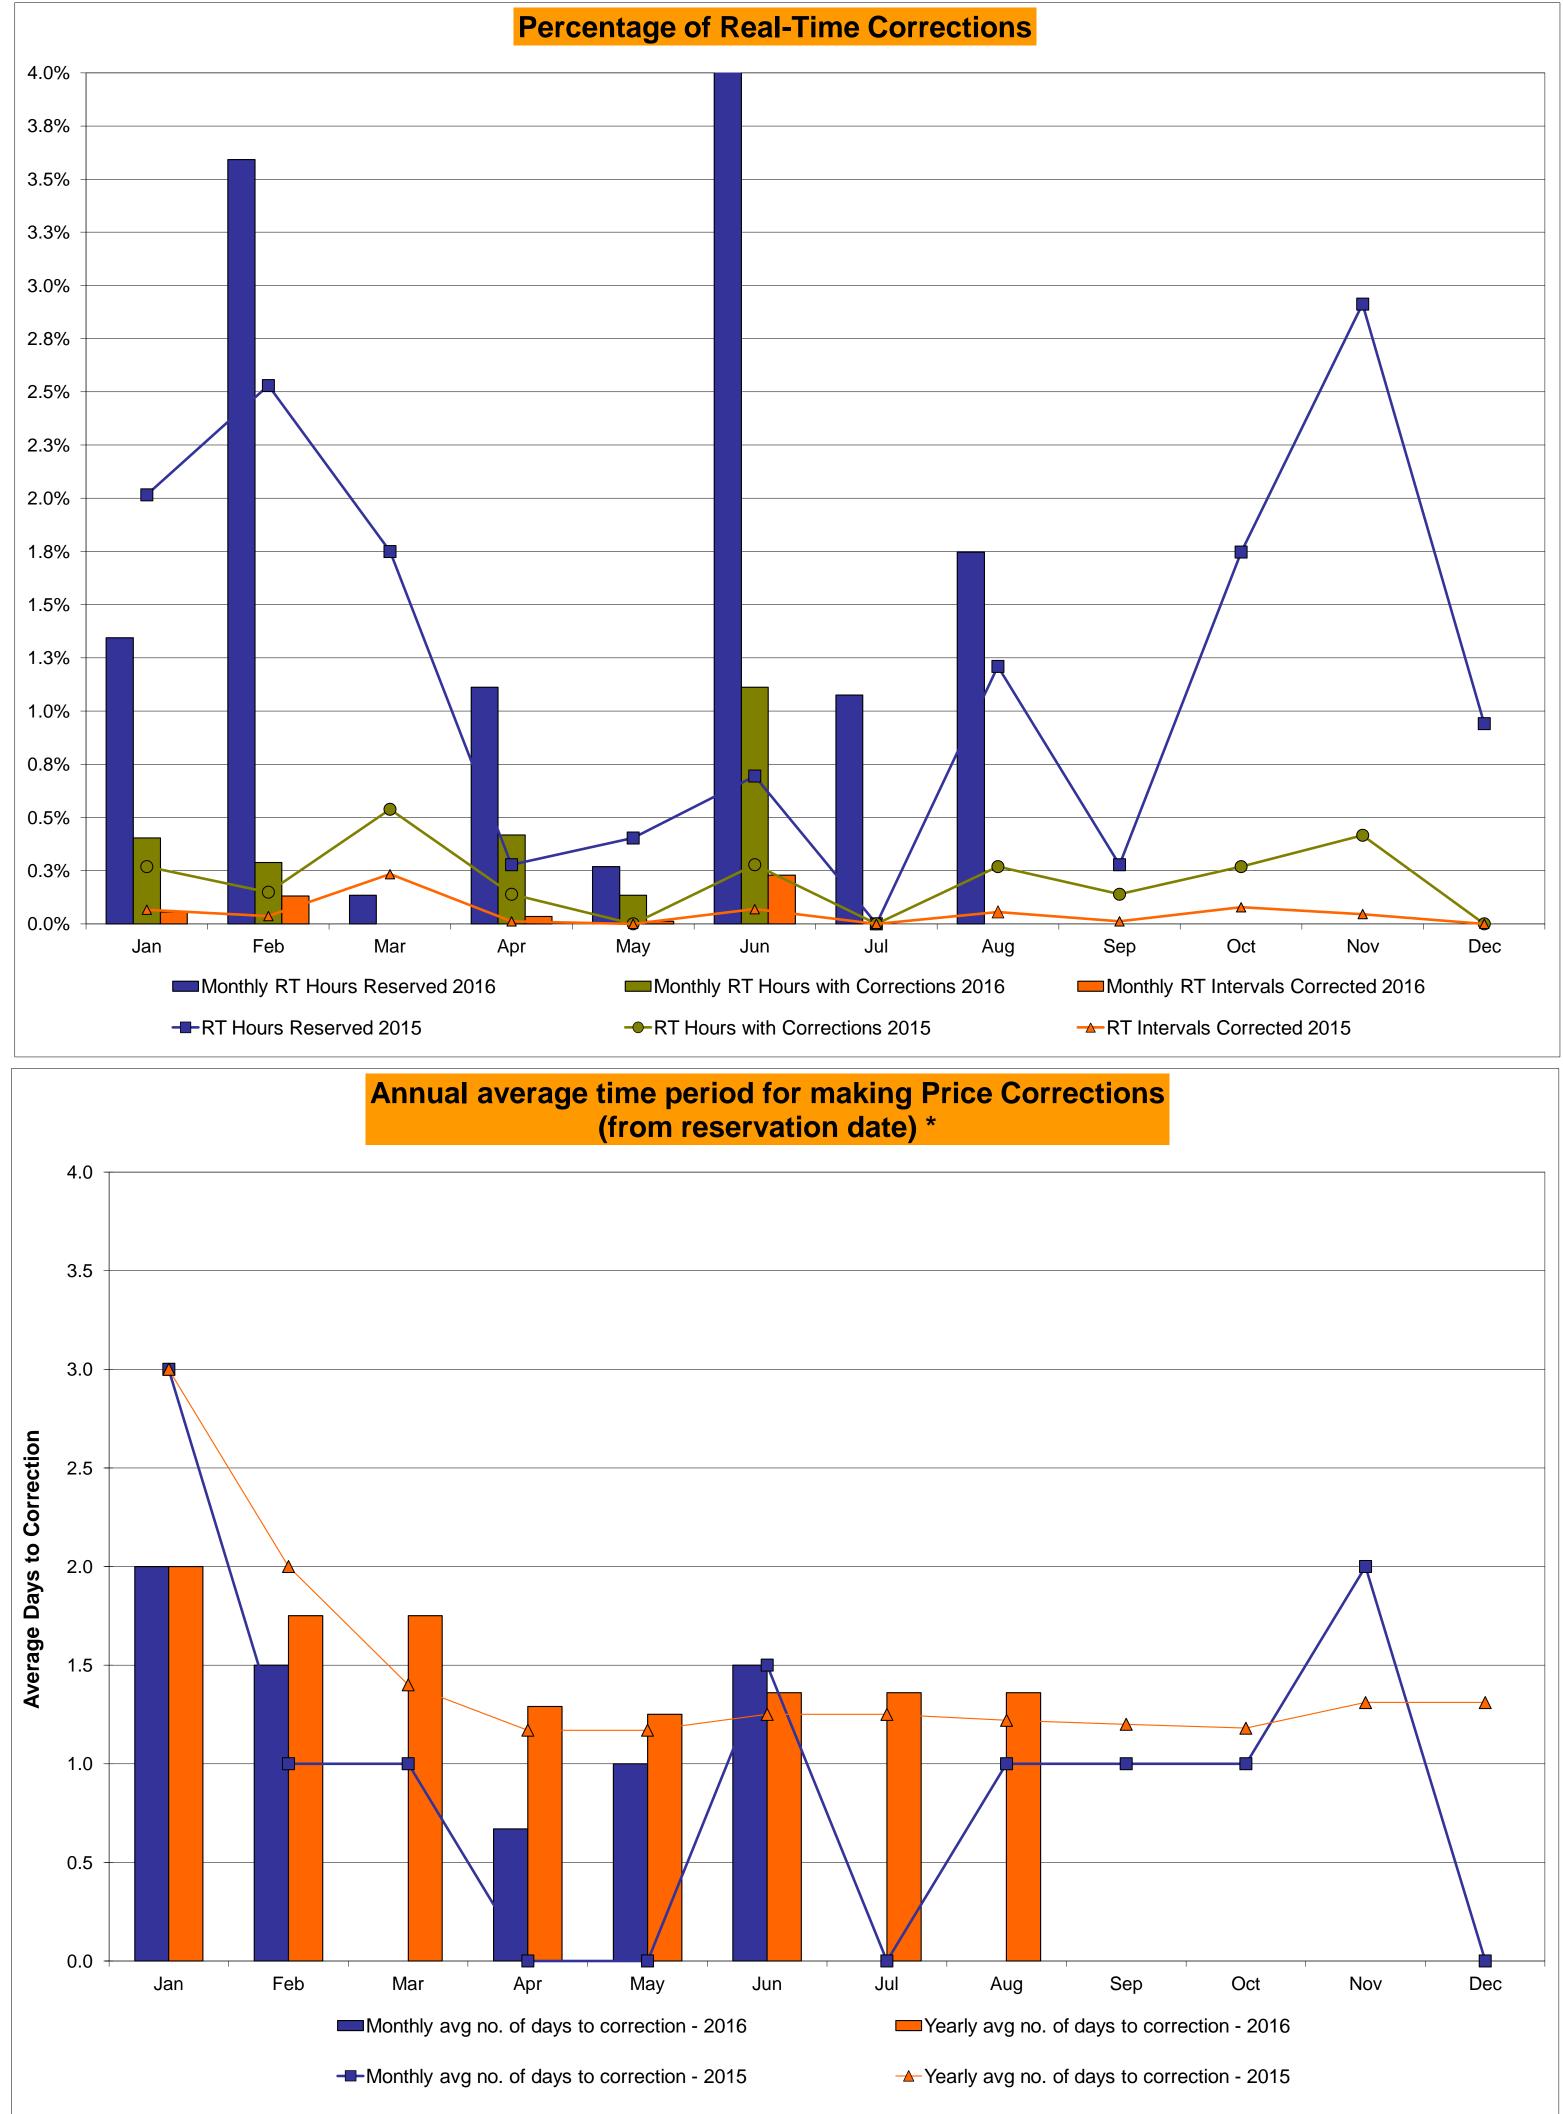

| 2<br>720<br>0.28%<br>0.23%<br>6<br>8,731<br>0.07%<br>0.07%<br>0.07%<br>5<br>720<br>0.69%<br>1.27%<br>1.50         | 0<br>744<br>0.00%<br>0.20%<br>9,025<br>0.00%<br>0.06%<br>0.06%<br>1.08%<br>0.00         | 2<br>744<br>0.27%<br>0.21%<br>5<br>8,987<br>0.06%<br>0.06%<br>0.06%<br>9<br>744<br>1.21%<br>1.10%<br>1.10%         | 1<br>720<br>0.14%<br>0.20%<br>1<br>8,728<br>0.01%<br>0.05%<br>2<br>720<br>0.28%<br>1.01%<br>1.00         | 2<br>744<br>0.27%<br>0.21%<br>7<br>9,008<br>0.08%<br>0.06%<br>13<br>744<br>1.75%<br>1.08%<br>1.00         | 3<br>721<br>0.42%<br>0.22%<br>4<br>8,743<br>0.05%<br>0.06%<br>21<br>721<br>2.91%<br>1.25%<br>2.00         | 0<br>744<br>0.00%<br>0.21%<br>0<br>8,975<br>0.00%<br>0.05%<br>7<br>744<br>0.94%<br>1.22%<br>0.00         |

\* Calendar days from reservation date.



\* Calendar days from reservation date.

Market Mitigation and Analysis Prepared: 9/8/2016 2:25 PM

•

#### NYISO Virtual Trading Average MWh per day



Market Mitigation and Analysis Prepared: 9/8/2016 2:24 PM



Market Mitigation and Analysis Prepared: 9/8/2016 2:24 PM

#### Virtual Load and Supply Zonal Statistics (Average MWh/day) - 2016

|        | T                | Virtual L | oad Bid   | Virtual S | upply Bid |        |                  | Virtual L  | oad Bid   | Virtual Su | Jobly Bid |        |                  | Virtual L | oad Bid   | Virtual Su | upply Bid |
|--------|------------------|-----------|-----------|-----------|-----------|--------|------------------|------------|-----------|------------|-----------|--------|------------------|-----------|-----------|------------|