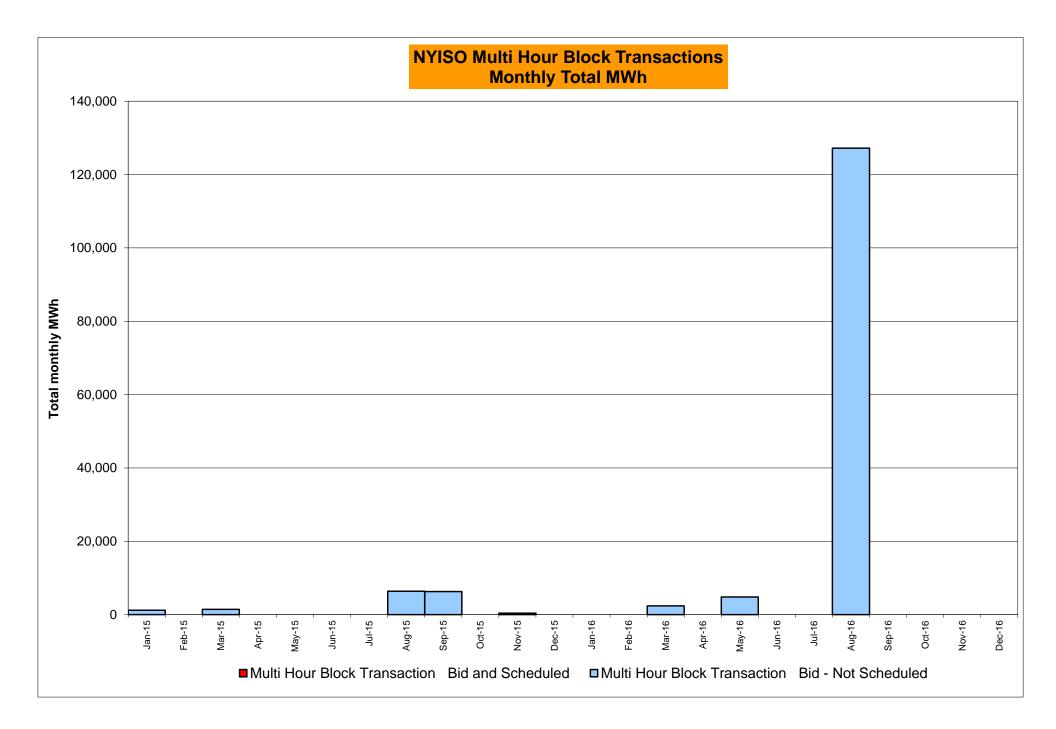

|           |        | Sep-16           |           |           |            |           |
|        | Oct-16           |           |           |           |           |        | Oct-16           |            |           |            |           |        | Oct-16           |           |           |            |           |
|        | Nov-16           |           |           |           |           |        | Nov-16           |            |           |            |           |        | Nov-16           |           |           |            | ļ         |
|        | Dec-16           |           |           |           |           |        | Dec-16           |            |           |            |           |        | Dec-16           |           |           |            | l .       |









## NYISO Markets Ancillary Services Statistics - Unweighted Price (\$/MWH)

|