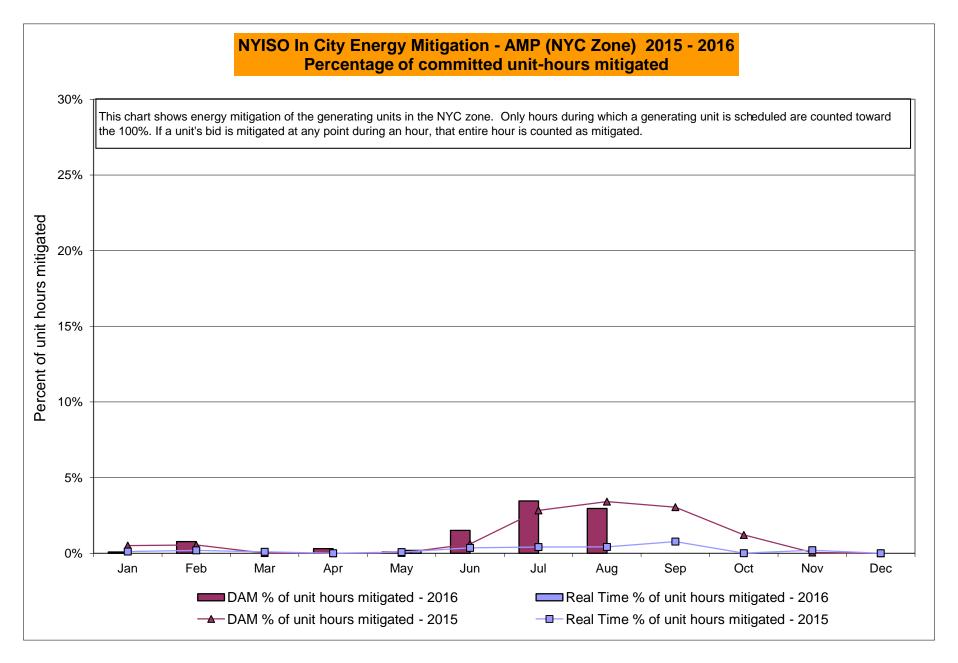

1.32           | 2.40     | 4.57     |
| 0.59          | 2.65             | 0.59           | 1.20     | 3.53     |
| N/A           | N/A              | N/A            | 0.35     | 0.09     |
| 1.19          | 1.97             | 0.09           | 0.61     | 0.09     |
| 0.02          | 0.33             | 0.00           | 0.00     | 0.05     |
| N/A           | N/A              | N/A            | 0.00     | 0.03     |
| 0.00          | 0.00             | 0.00           | 0.00     | 0.03     |
| 0.00          | 0.00             | 0.00           | 0.00     | 0.03     |
| 8.60          | 9.69             | 7.32           | 8.98     | 10.73    |
| 0.24          | 0.24             | 0.23           | 0.22     | 0.21     |
|               |                  |                |          |          |









# NYISO LBMP ZONES



Market Mitigation and Analysis Prepared: 9/8/2016 2:24 PM

#### Billing Codes for Chart C

| Chart - C Category Name                   | Billing Code | Billing Category Name                                                              |
|-------------------------------------------|--------------|------------------------------------------------------------------------------------|
| Bid Production Cost Guarantee Balancing   | 81203        | Balancing NYISO Bid Production Cost Guarantee - Internal Units                     |
| Bid Production Cost Guarantee Balancing   | 81204        | Balancing NYISO Bid Production Cost Guarantee - External Units                     |
| Bid Production Cost Guarantee Balancing   | 81205        | Balancing NYISO Bid Production Cos