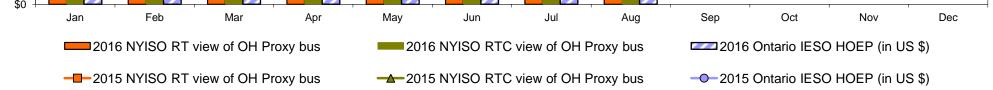

## Market Performance Highlights for August 2016

- LBMP for August is \$42.99/MWh; higher than \$40.01/MWh in July 2016 and \$33.09/MWh in August 2015.
  - Day Ahead and Real Time Load Weighted LBMPs are higher compared to July.
- August 2016 average year-to-date monthly cost of \$34.43/MWh is a 31% decrease from \$50.20/MWh in August 2015.
- Average daily sendout is 548 GWh/day in August; higher than 532 GWh/day in July 2016 and 511 GWh/day in August 2015.
- Natural gas prices were lower and distillate prices were higher compared to the previous month.
  - Natural Gas (Transco Z6 NY) was \$2.01/MMBtu, down from \$2.16/MMBtu in July.
    - Natural gas prices are down 15.7% year-over-year
  - Jet Kerosene Gulf Coast was \$9.66/MMBtu, up from \$9.42/MMBtu in July.
  - Ultra Low Sulfur No.2 Diesel NY Harbor was \$10.06/MMBtu, up from \$9.78/MMBtu in July.
    - Distillate prices are down 7.4% year-over-year
- Uplift per MWh is lower compared to the previous month.
  - Uplift (not including NYISO cost of operations) is (\$0.63)/MWh; lower than (\$0.26)/MWh in July.
    - Local Reliability Share is \$0.22/MWh, lower than \$0.23/MWh in July.
    - Statewide Share is (\$0.86)/MWh, lower than (\$0.49)/MWh in July.
  - TSA \$ per NYC MWh is \$1.64/MWh.
  - Total uplift costs (Schedule 1 components including NYISO Cost of Operations) are lower than July.