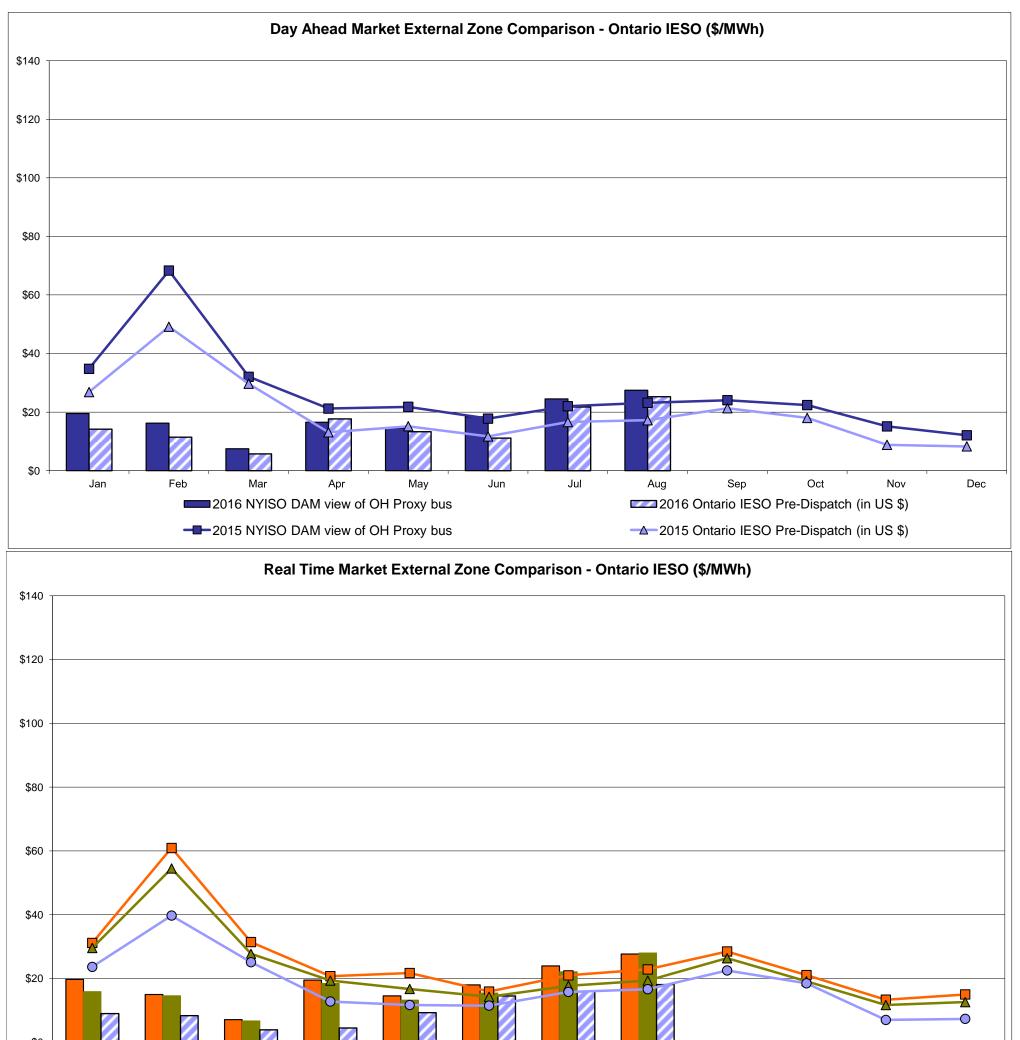

## Market Performance Highlights for August 2016

- LBMP for August is \$42.99/MWh; higher than \$40.01/MWh in July 2016 and \$33.09/MWh in August 2015.
  - Day Ahead and Real Time Load Weighted LBMPs are higher compared to July.
- August 2016 average year-to-date monthly cost of \$34.43/MWh is a 31% decrease from \$50.20/MWh in August 2015.
- Average daily sendout is 548 GWh/day in August; higher than 532 GWh/day in July 2016 and 511 GWh/day in August 2015.
- Natural gas prices were lower and distillate prices were higher compared to the previous month.
  - Natural Gas (Transco Z6 NY) was \$2.01/MMBtu, down from \$2.16/MMBtu in July.
    - Natural gas prices are down 15.7% year-over-year
  - Jet Kerosene Gulf Coast was \$9.66/MMBtu, up from \$9.42/MMBtu in July.
  - Ultra Low Sulfur No.2 Diesel NY Harbor was \$10.06/MMBtu, up from \$9.78/MMBtu in July.
    - Distillate prices are down 7.4% year-over-year
- Uplift per MWh is lower compared to the previous month.
  - Uplift (not including NYISO cost of operations) is (\$0.63)/MWh; lower than (\$0.26)/MWh in July.
    - Local Reliability Share is \$0.22/MWh, lower than \$0.23/MWh in July.
    - Statewide Share is (\$0.86)/MWh, lower than (\$0.49)/MWh in July.
  - TSA \$ per NYC MWh is \$1.64/MWh.
  - Total uplift costs (Schedule 1 components including NYISO Cost of Operations) are lower than July.