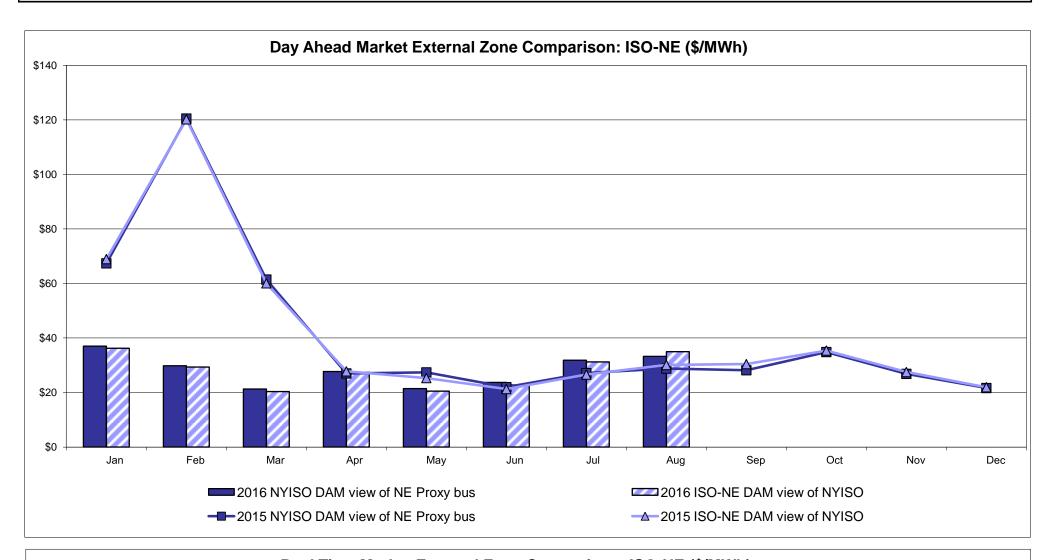

|
| Unweighted Price * | 27.67           | 27.80                      | 27.80                              | 31.66  | 37.53          | 54.77               | 42.53               | 45.01               | 31.89               | 38.37               | 28.65               |
| Standard Deviation | 35.42           | 32.33                      | 32.33                              | 39.10  | 54.17          | 107.22              | 103.81              | 101.46              | 64.21               | 59.56               | 35.00               |

\* Straight LBMP averages









Market Mitigation and Analysis Prepared:9/8/2016 2:24 PM



Market Mitigation and Analysis Prepared:9/8/2016 2:24 PM





Market Mitigation and Analysis Prepared:9/8/2016 2:23 PM

## **External Comparison ISO-New England**







#### Market Mitigation and Analysis Prepared: 9/8/2016 2:24 PM

### **External Comparison Ontario IESO**





Notes: Exchange factor used for August 2016 was 0.764818356 to US HOEP: Hourly Ontario Energy Price Pre-Dispatch: Projected Energy Price

> Market Mitigation and Analysis Prepared: 9/8/2016 2:24 PM



#### External Controllable Line: Cross Sound Cable (New England)



Note:

ISO-NE Forecast is an advisory posting @ 18:00 day before.

The DAM and R/T prices at the Shorham 13899 interface are used for ISO-NE.

The DAM and R/T prices at the CSC interface are used for NYISO.



## External Controllable Line: Northport - Norwalk (New England)



Note:

ISO-NE Forecast is an advisory posting @ 18:00 day before.

The DAM and R/T prices at the Northport 138 interface are used for ISO