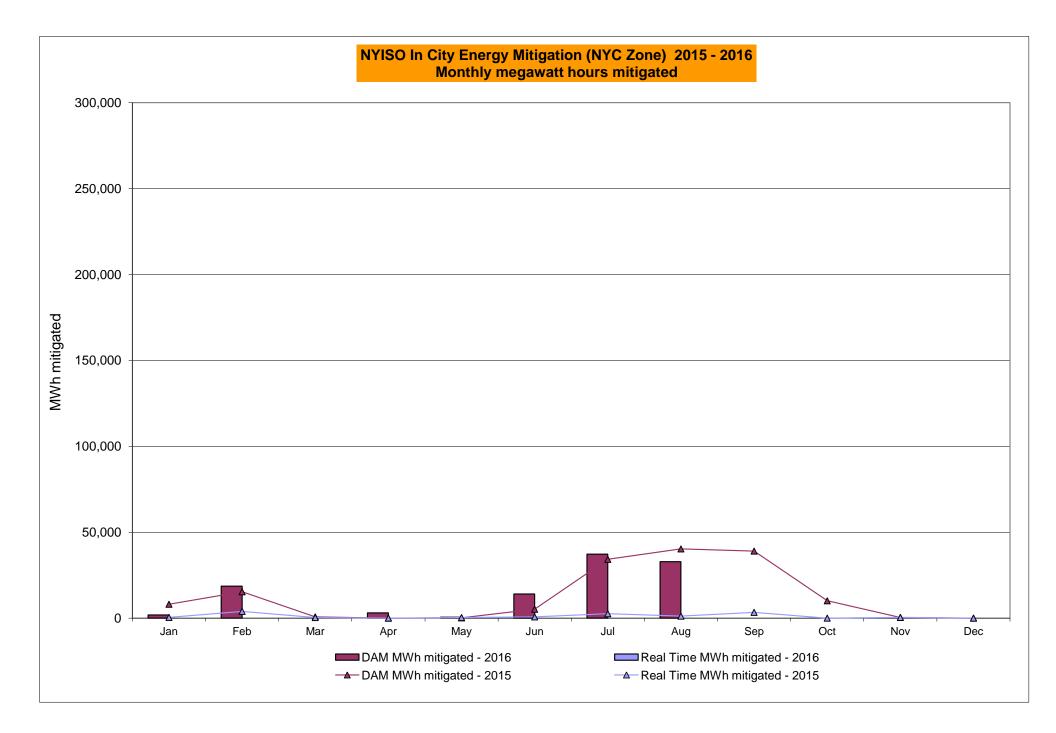

32           | 2.40     | 4.57     |
| 0.59          | 2.65             | 0.59           | 1.20     | 3.53     |
| N/A           | N/A              | N/A            | 0.35     | 0.09     |
| 1.19          | 1.97             | 0.09           | 0.61     | 0.09     |
| 0.02          | 0.33             | 0.00           | 0.00     | 0.05     |
| N/A           | N/A              | N/A            | 0.00     | 0.03     |
| 0.00          | 0.00             | 0.00           | 0.00     | 0.03     |
| 0.00          | 0.00             | 0.00           | 0.00     | 0.03     |
| 8.60          | 9.69             | 7.32           | 8.98     | 10.73    |
| 0.24          | 0.24             | 0.23           | 0.22     | 0.21     |
|               |                  |                |          |          |









# NYISO LBMP ZONES



Market Mitigation and Analysis Prepared: 9/8/2016 2:24 PM

#### Billing Codes for Chart C

| Chart - C Category Name                   | Billing Code | Billing Category Name                                                              |
|-------------------------------------------|--------------|------------------------------------------------------------------------------------|
| Bid Production Cost Guarantee Balancing   | 81203        | Balancing NYISO Bid Production Cost Guarantee - Internal Units                     |
| Bid Production Cost Guarantee Balancing   | 81204        | Balancing NYISO Bid Production Cost Guarantee - External Units                     |
| Bid Production Cost Guarantee Balancing   | 81205        | Balancing NYISO Bid Production Cost