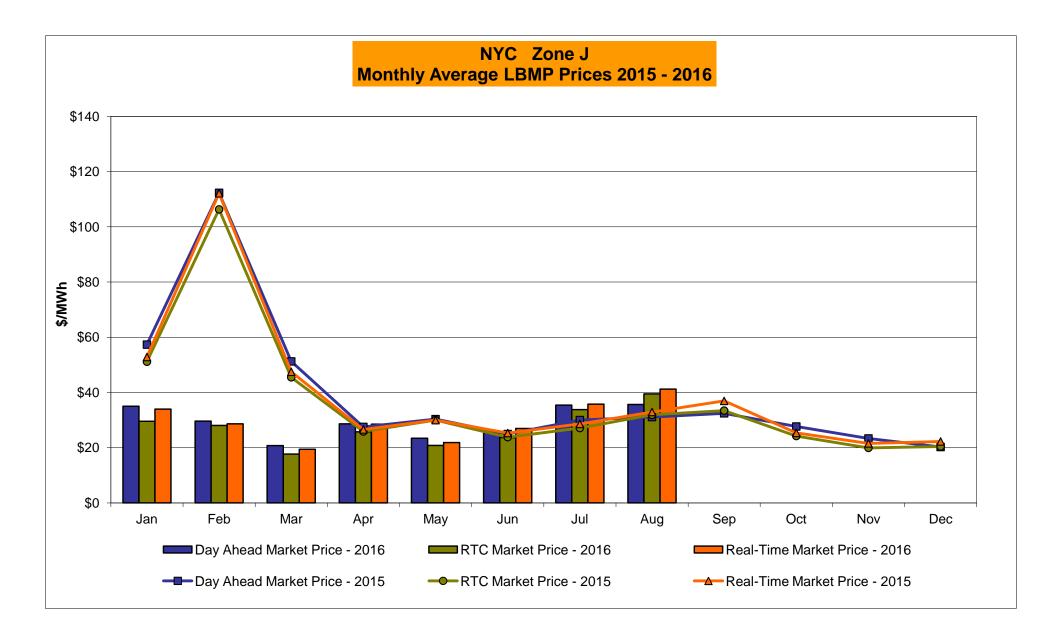

|        |                |                     |                     |                     |                     |                     |                     |
| Unweighted Price * | 27.67           | 27.80                      | 27.80                              | 31.66  | 37.53          | 54.77               | 42.53               | 45.01               | 31.89               | 38.37               | 28.65               |
| Standard Deviation | 35.42           | 32.33                      | 32.33                              | 39.10  | 54.17          | 107.22              | 103.81              | 101.46              | 64.21               | 59.56               | 35.00               |

\* Straight LBMP averages









Market Mitigation and Analysis Prepared:9/8/2016 2:24 PM



Market Mitigation and Analysis Prepared:9/8/2016 2:24 PM





Market Mitigation and Analysis Prepared:9/8/2016 2:23 PM

## **External Comparison ISO-New England**







#### Market Mitigation and Analysis Prepared: 9/8/2016 2:24 PM

### **External Comparison Ontario IESO**





Notes: Exchange factor used for August 2016 was 0.764818356 to US HOEP: Hourly Ontario Energy Price Pre-Dispatch: Projected Energy Price

> Market Mitigation and Analysis Prepared: 9/8/2016 2:24 PM



#### External Controllable Line: Cross Sound Cable (New England)



Note:

ISO-NE Forecast is an advisory posting @ 18:00 day before.

The DAM and R/T prices at the Shorham 13899 interface are used for ISO-NE.

The DAM and R/T prices at the CSC interface are used for NYISO.



## External Controllable Line: Northpor