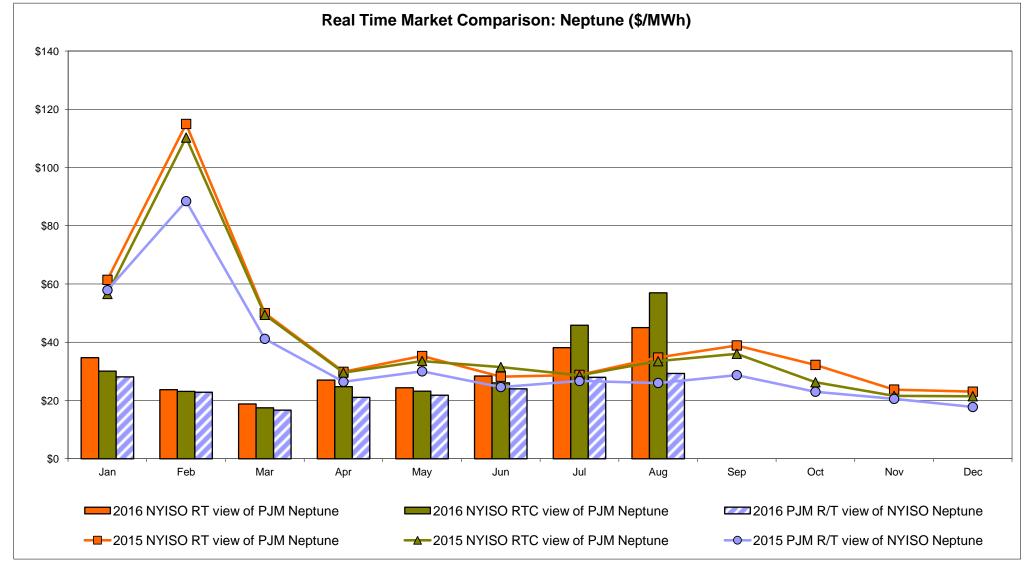

xchange factor used for August 2016 was 0.764818356 to US HOEP: Hourly Ontario Energy Price Pre-Dispatch: Projected Energy Price

> Market Mitigation and Analysis Prepared: 9/8/2016 2:24 PM



#### External Controllable Line: Cross Sound Cable (New England)



Note:

ISO-NE Forecast is an advisory posting @ 18:00 day before.

The DAM and R/T prices at the Shorham 13899 interface are used for ISO-NE.

The DAM and R/T prices at the CSC interface are used for NYISO.



## External Controllable Line: Northport - Norwalk (New England)



Note:

ISO-NE Forecast is an advisory posting @ 18:00 day before.

The DAM and R/T prices at the Northport 138 interface are used for ISO-NE.

The DAM and R/T prices at the 1385 interface are used for NYISO.



## **External Controllable Line: Neptune (PJM)**



## **External Comparison Hydro-Quebec**





Note:

Hydro-Quebec Prices are unavailable.



## **External Controllable Line: Linden VFT (PJM)**





## **External Controllable Line: Hudson (PJM)**



### **NYISO Real Time Price Correction Statistics**

| 0010