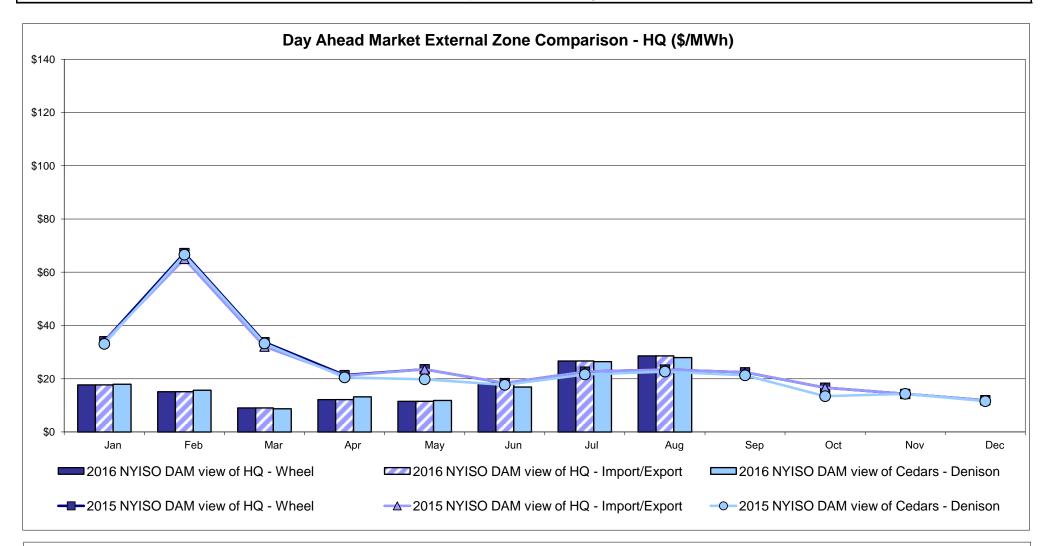

64818356 to US HOEP: Hourly Ontario Energy Price Pre-Dispatch: Projected Energy Price

> Market Mitigation and Analysis Prepared: 9/8/2016 2:24 PM



#### External Controllable Line: Cross Sound Cable (New England)



Note:

ISO-NE Forecast is an advisory posting @ 18:00 day before.

The DAM and R/T prices at the Shorham 13899 interface are used for ISO-NE.

The DAM and R/T prices at the CSC interface are used for NYISO.



## External Controllable Line: Northport - Norwalk (New England)



Note:

ISO-NE Forecast is an advisory posting @ 18:00 day before.

The DAM and R/T prices at the Northport 138 interface are used for ISO-NE.

The DAM and R/T prices at the 1385 interface are used for NYISO.



## **External Controllable Line: Neptune (PJM)**



## **External Comparison Hydro-Quebec**





Note:

Hydro-Quebec Prices are unavailable.



## **External Controllable Line: Linden VFT (PJM)**





## **External Controllable Line: Hudson (PJM)**



### **NYISO Real Time Price Correction Statistics**

| 0010