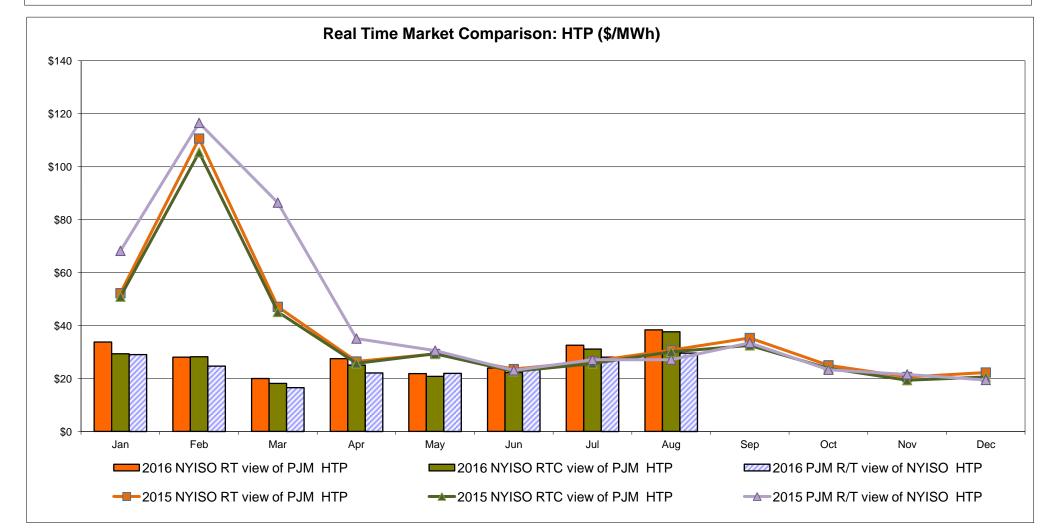

ternal Controllable Line: Cross Sound Cable (New England)



Note:

ISO-NE Forecast is an advisory posting @ 18:00 day before.

The DAM and R/T prices at the Shorham 13899 interface are used for ISO-NE.

The DAM and R/T prices at the CSC interface are used for NYISO.



## External Controllable Line: Northport - Norwalk (New England)



Note:

ISO-NE Forecast is an advisory posting @ 18:00 day before.

The DAM and R/T prices at the Northport 138 interface are used for ISO-NE.

The DAM and R/T prices at the 1385 interface are used for NYISO.



## **External Controllable Line: Neptune (PJM)**



## **External Comparison Hydro-Quebec**





Note:

Hydro-Quebec Prices are unavailable.



## **External Controllable Line: Linden VFT (PJM)**





## **External Controllable Line: Hudson (PJM)**



### **NYISO Real Time Price Correction Statistics**

| 0010