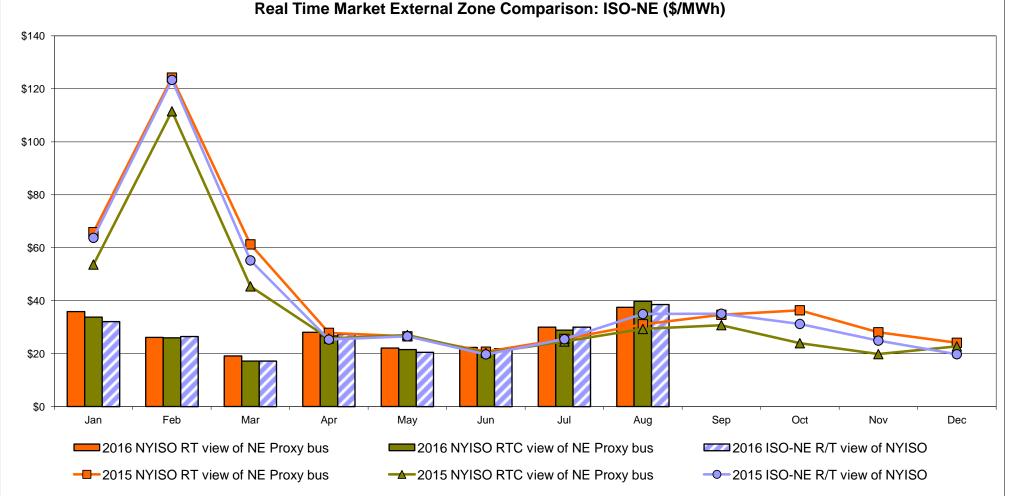

|
| Unweighted Price * | 27.67           | 27.80                      | 27.80                              | 31.66  | 37.53          | 54.77               | 42.53               | 45.01               | 31.89               | 38.37               | 28.65               |
| Standard Deviation | 35.42           | 32.33                      | 32.33                              | 39.10  | 54.17          | 107.22              | 103.81              | 101.46              | 64.21               | 59.56               | 35.00               |

\* Straight LBMP averages









Market Mitigation and Analysis Prepared:9/8/2016 2:24 PM



Market Mitigation and Analysis Prepared:9/8/2016 2:24 PM





Market Mitigation and Analysis Prepared:9/8/2016 2:23 PM

## **External Comparison ISO-New England**







#### Market Mitigation and Analysis Prepared: 9/8/2016 2:24 PM

### **External Comparison Ontario IESO**





Notes: Exchange factor used for August 2016 was 0.764818356 to US HOEP: Hourly Ontario Energy Price Pre-Dispatch: Projected Energy Price

> Market Mitigation and Analysis Prepared: 9/8/2016 2:24 PM



#### External Controllable Line: Cross Sound Cable (New England)



Note:

ISO-NE Forecast is an advisory posting @ 18:00 day before.

The DAM and R/T prices at the Shorham 13899 interface are used for ISO-NE.

The DAM and R/T prices at the CSC interface are used for NYISO.



## External Controllable Line: Northport - Norwalk (New England)



Note:

ISO-NE Forecast is an advisory posting @ 18:00 day before.

The DAM and R/T prices at the Northport 138 interface are used for ISO-N