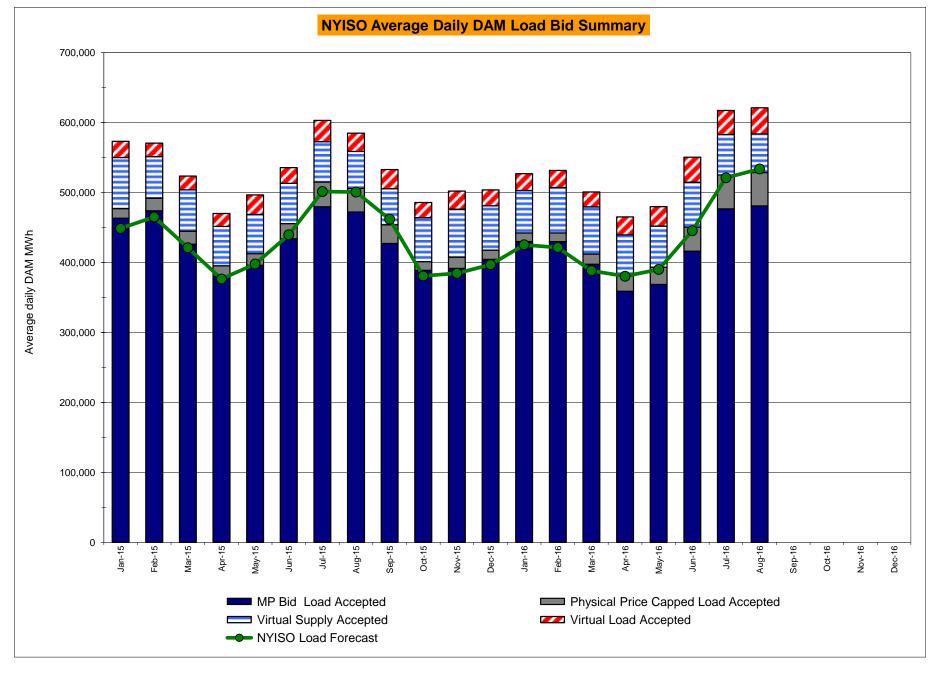

## Market Performance Highlights for August 2016

- LBMP for August is \$42.99/MWh; higher than \$40.01/MWh in July 2016 and \$33.09/MWh in August 2015.
  - Day Ahead and Real Time Load Weighted LBMPs are higher compared to July.
- August 2016 average year-to-date monthly cost of \$34.43/MWh is a 31% decrease from \$50.20/MWh in August 2015.
- Average daily sendout is 548 GWh/day in August; higher than 532 GWh/day in July 2016 and 511 GWh/day in August 2015.
- Natural gas prices were lower and distillate prices were higher compared to the previous month.
  - Natural Gas (Transco Z6 NY) was \$2.01/MMBtu, down from \$2.16/MMBtu in July.
    - Natural gas prices are down 15.7% year-over-year
  - Jet Kerosene Gulf Coast was \$9.66/MMBtu, up from \$9.42/MMBtu in July.
  - Ultra Low Sulfur No.2 Diesel NY Harbor was \$10.06/MMBtu, up from \$9.78/MMBtu in July.
    - Distillate prices are down 7.4% year-over-year
- Uplift per MWh is lower compared to the previous month.
  - Uplift (not including NYISO cost of operations) is (\$0.63)/MWh; lower than (\$0.26)/MWh in July.
    - Local Reliability Share is \$0.22/MWh, lower than \$0.23/MWh in July.
    - Statewide Share is (\$0.86)/MWh, lower than (\$0.49)/MWh in July.
  - TSA \$ per NYC MWh is \$1.64/MWh.
  - Total uplift costs (Schedule 1 components including NYISO Cost of Operations) are lower than July.