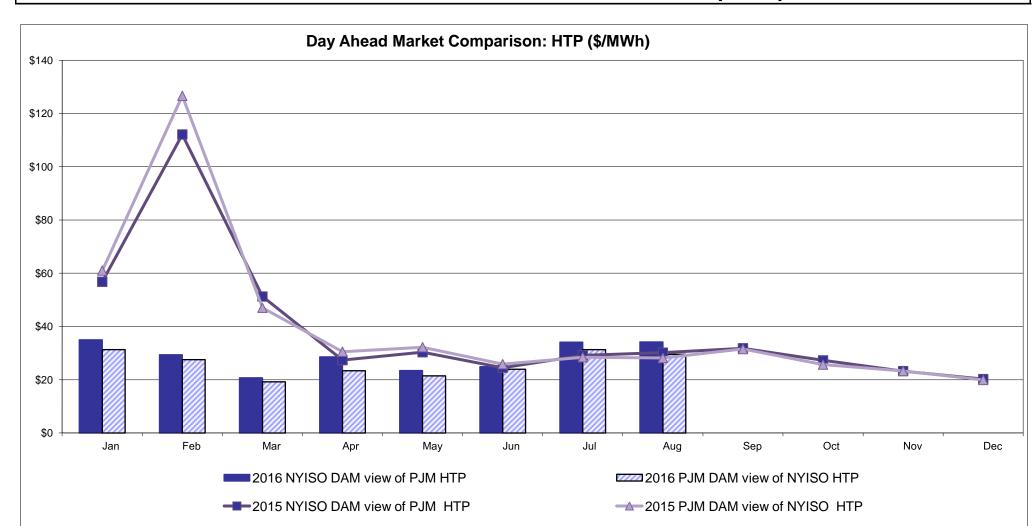

and Analysis Prepared: 9/8/2016 2:24 PM



#### External Controllable Line: Cross Sound Cable (New England)



Note:

ISO-NE Forecast is an advisory posting @ 18:00 day before.

The DAM and R/T prices at the Shorham 13899 interface are used for ISO-NE.

The DAM and R/T prices at the CSC interface are used for NYISO.



## External Controllable Line: Northport - Norwalk (New England)



Note:

ISO-NE Forecast is an advisory posting @ 18:00 day before.

The DAM and R/T prices at the Northport 138 interface are used for ISO-NE.

The DAM and R/T prices at the 1385 interface are used for NYISO.



## **External Controllable Line: Neptune (PJM)**



## **External Comparison Hydro-Quebec**





Note:

Hydro-Quebec Prices are unavailable.



## **External Controllable Line: Linden VFT (PJM)**





## **External Controllable Line: Hudson (PJM)**



### **NYISO Real Time Price Correction Statistics**

| 0010