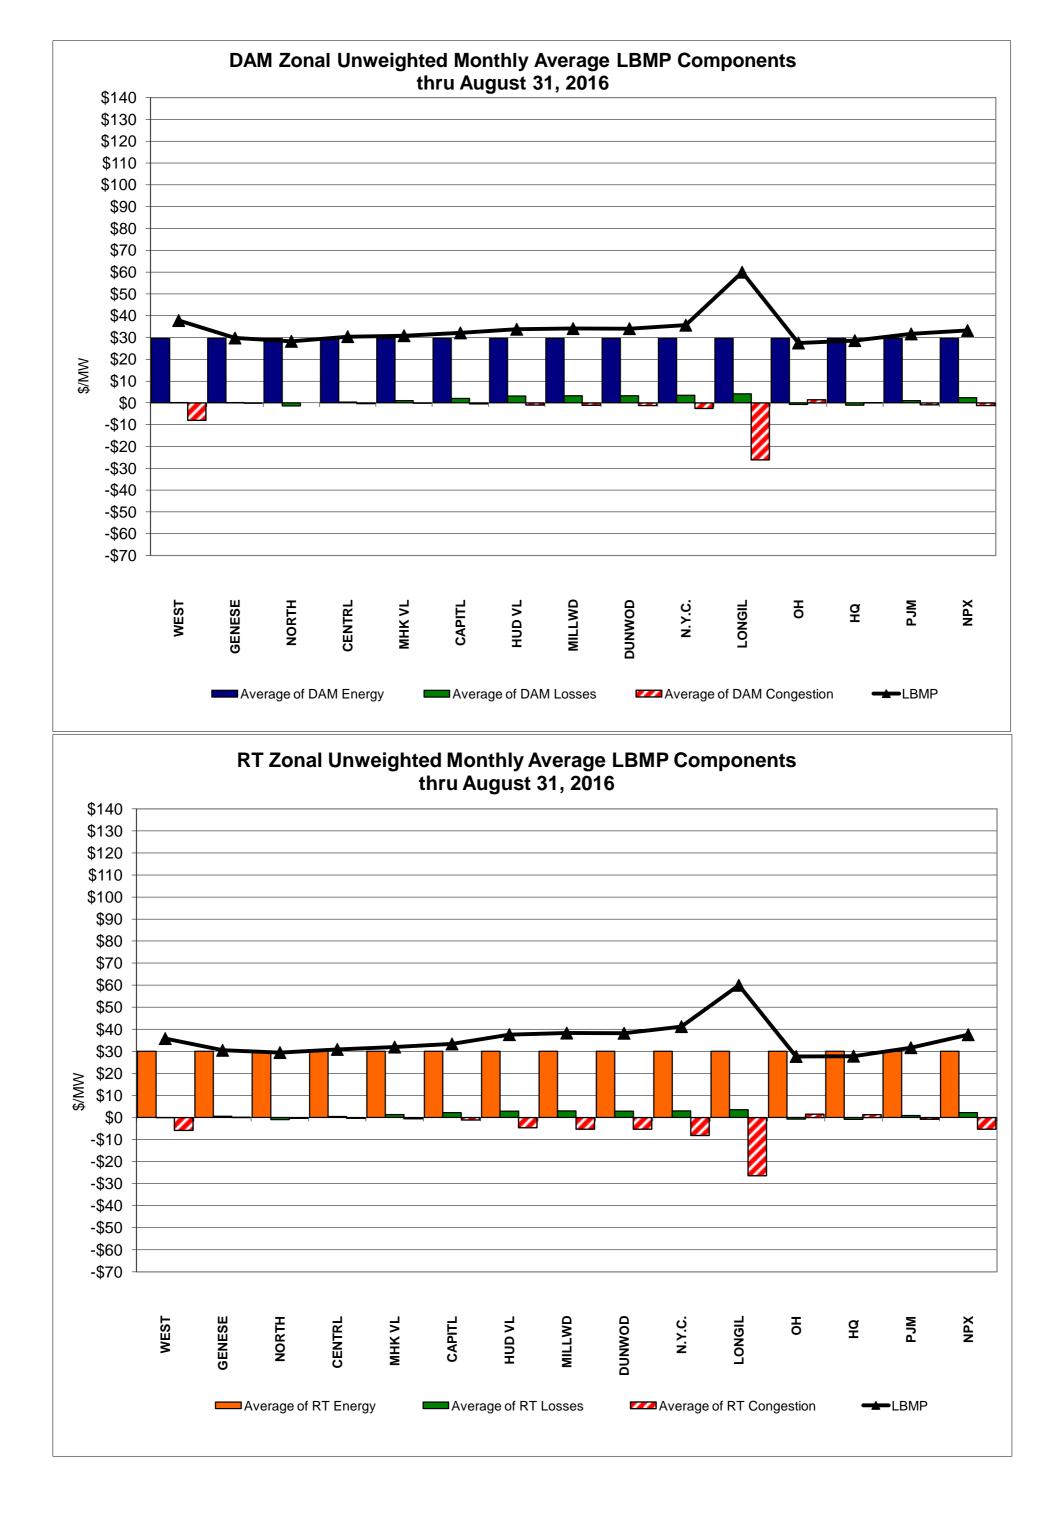

## Market Performance Highlights for August 2016

- LBMP for August is \$42.99/MWh; higher than \$40.01/MWh in July 2016 and \$33.09/MWh in August 2015.
  - Day Ahead and Real Time Load Weighted LBMPs are higher compared to July.
- August 2016 average year-to-date monthly cost of \$34.43/MWh is a 31% decrease from \$50.20/MWh in August 2015.
- Average daily sendout is 548 GWh/day in August; higher than 532 GWh/day in July 2016 and 511 GWh/day in August 2015.
- Natural gas prices were lower and distillate prices were higher compared to the previous month.
  - Natural Gas (Transco Z6 NY) was \$2.01/MMBtu, down from \$2.16/MMBtu in July.
    - Natural gas prices are down 15.7% year-over-year
  - Jet Kerosene Gulf Coast was \$9.66/MMBtu, up from \$9.42/MMBtu in July.
  - Ultra Low Sulfur No.2 Diesel NY Harbor was \$10.06/MMBtu, up from \$9.78/MMBtu in July.
    - Distillate prices are down 7.4% year-over-year
- Uplift per MWh is lower compared to the previous month.
  - Uplift (not including NYISO cost of operations) is (\$0.63)/MWh; lower than (\$0.26)/MWh in July.
    - Local Reliability Share is \$0.22/MWh, lower than \$0.23/MWh in July.
    - Statewide Share is (\$0.86)/MWh, lower than (\$0.49)/MWh in July.
  - TSA \$ per NYC MWh is \$1.64/MWh.
  - Total uplift costs (Schedule 1 components including NYISO Cost of Operations) are lower than July.