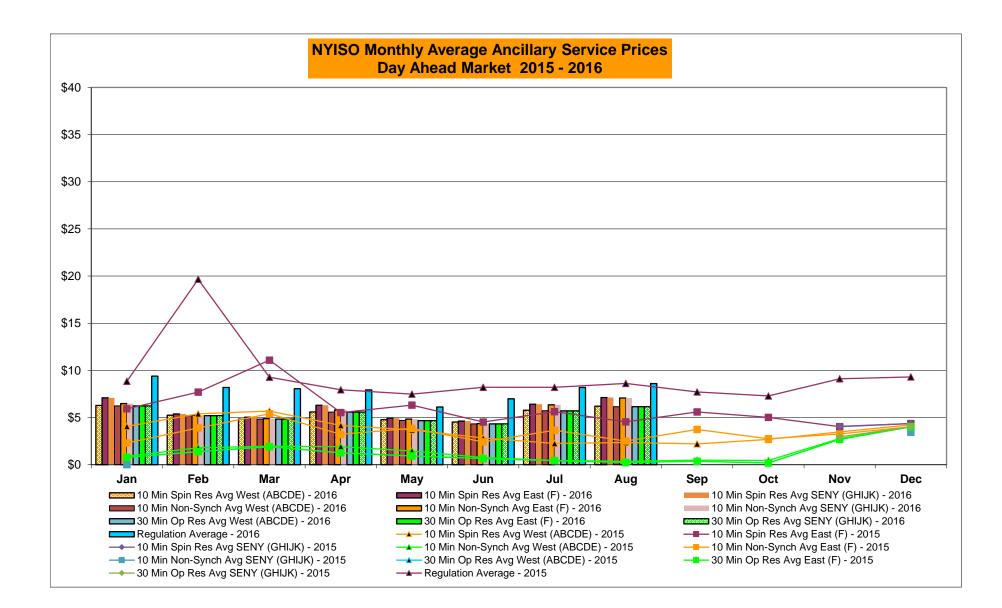

|           |        | Sep-16           |           |           |            |           |
|        | Oct-16           |           |           |           |           |        | Oct-16           |            |           |            |           |        | Oct-16           |           |           |            |           |
|        | Nov-16           |           |           |           |           |        | Nov-16           |            |           |            |           |        | Nov-16           |           |           |            | ļ         |
|        | Dec-16           |           |           |           |           |        | Dec-16           |            |           |            |           |        | Dec-16           |           |           |            | l .       |









## NYISO Markets Ancillary Services Statistics - Unweighted Price (\$/MWH)

|