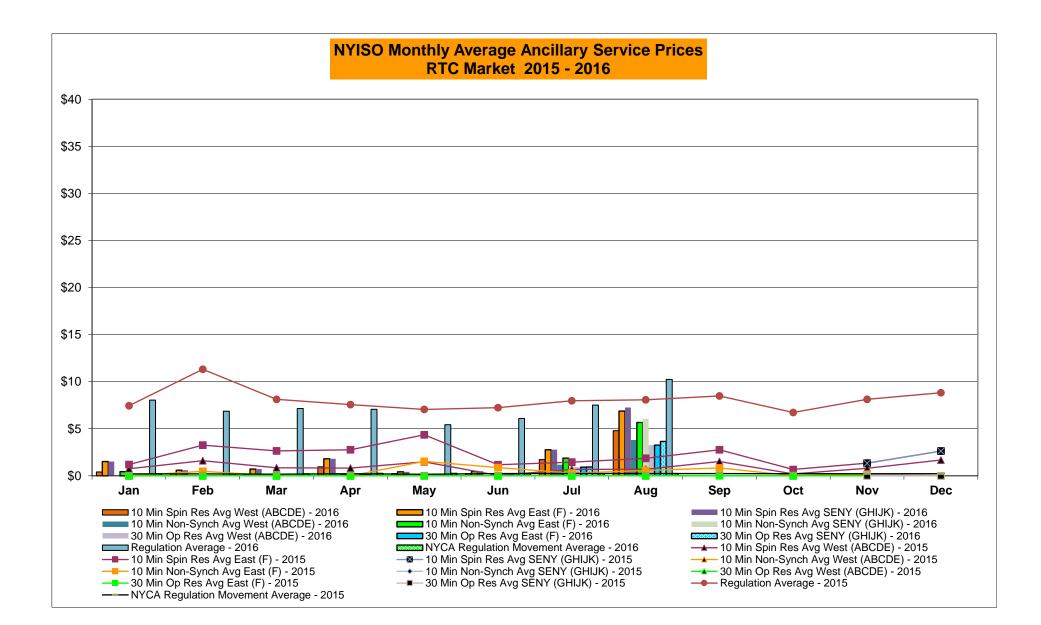

## Market Performance Highlights for August 2016

- LBMP for August is \$42.99/MWh; higher than \$40.01/MWh in July 2016 and \$33.09/MWh in August 2015.
  - Day Ahead and Real Time Load Weighted LBMPs are higher compared to July.
- August 2016 average year-to-date monthly cost of \$34.43/MWh is a 31% decrease from \$50.20/MWh in August 2015.
- Average daily sendout is 548 GWh/day in August; higher than 532 GWh/day in July 2016 and 511 GWh/day in August 2015.
- Natural gas prices were lower and distillate prices were higher compared to the previous month.
  - Natural Gas (Transco Z6 NY) was \$2.01/MMBtu, down from \$2.16/MMBtu in July.
    - Natural gas prices are down 15.7% year-over-year
  - Jet Kerosene Gulf Coast was \$9.66/MMBtu, up from \$9.42/MMBtu in July.
  - Ultra Low Sulfur No.2 Diesel NY Harbor was \$10.06/MMBtu, up from \$9.78/MMBtu in July.
    - Distillate prices are down 7.4% year-over-year
- Uplift per MWh is lower compared to the previous month.
  - Uplift (not including NYISO cost of operations) is (\$0.63)/MWh; lower than (\$0.26)/MWh in July.
    - Local Reliability Share is \$0.22/MWh, lower than \$0.23/MWh in July.
    - Statewide Share is (\$0.86)/MWh, lower than (\$0.49)/MWh in July.
  - TSA \$ per NYC MWh is \$1.64/MWh.
  - Total uplift costs (Schedule 1 components including NYISO Cost of Operations) are lower than July.