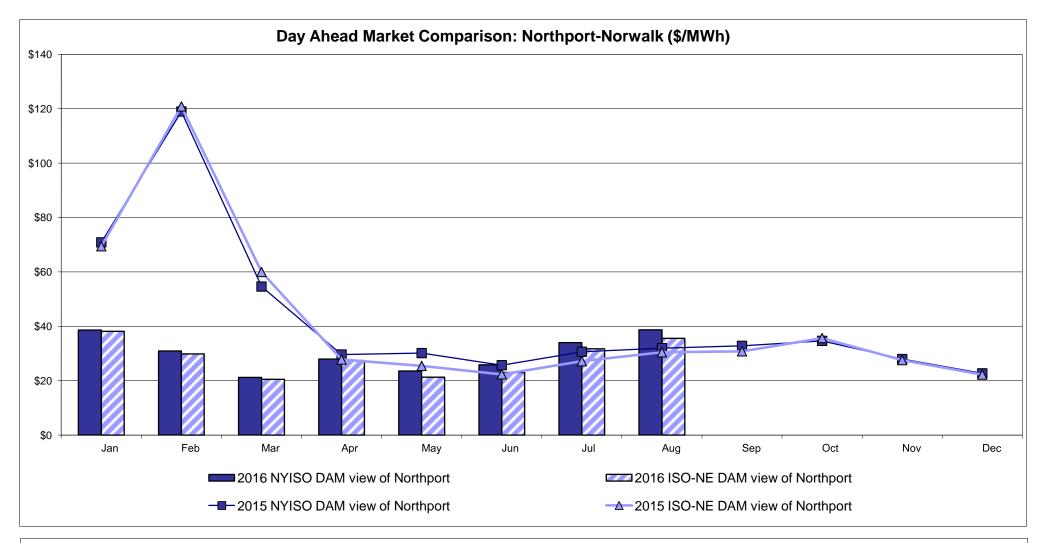

and Analysis Prepared:9/8/2016 2:24 PM



Market Mitigation and Analysis Prepared:9/8/2016 2:24 PM





Market Mitigation and Analysis Prepared:9/8/2016 2:23 PM

## **External Comparison ISO-New England**







#### Market Mitigation and Analysis Prepared: 9/8/2016 2:24 PM

### **External Comparison Ontario IESO**





Notes: Exchange factor used for August 2016 was 0.764818356 to US HOEP: Hourly Ontario Energy Price Pre-Dispatch: Projected Energy Price

> Market Mitigation and Analysis Prepared: 9/8/2016 2:24 PM



#### External Controllable Line: Cross Sound Cable (New England)



Note:

ISO-NE Forecast is an advisory posting @ 18:00 day before.

The DAM and R/T prices at the Shorham 13899 interface are used for ISO-NE.

The DAM and R/T prices at the CSC interface are used for NYISO.



## External Controllable Line: Northport - Norwalk (New England)



Note:

ISO-NE Forecast is an advisory posting @ 18:00 day before.

The DAM and R/T prices at the Northport 138 interface are used for ISO-NE.

The DAM and R/T prices at the 1385 interface are used for NYISO.



## **External Controllable Line: Neptune (PJM)**



## **External Comparison Hydro-Quebec**





Note:

Hydro-Quebec Prices are unavailable.



## **External Controllable Line: Linden VFT (PJM)**





## **External Controllable Line: Hudson (PJM)**



### **NYISO Real Time Price Correction Statistics**

| 0010