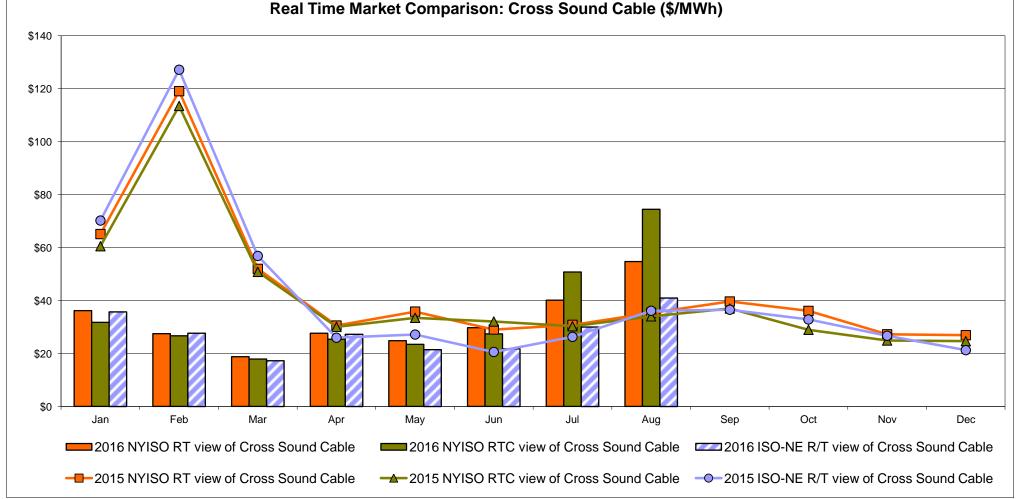

9.10  | 54.17          | 107.22              | 103.81              | 101.46              | 64.21               | 59.56               | 35.00               |

\* Straight LBMP averages









Market Mitigation and Analysis Prepared:9/8/2016 2:24 PM



Market Mitigation and Analysis Prepared:9/8/2016 2:24 PM





Market Mitigation and Analysis Prepared:9/8/2016 2:23 PM

## **External Comparison ISO-New England**







#### Market Mitigation and Analysis Prepared: 9/8/2016 2:24 PM

### **External Comparison Ontario IESO**





Notes: Exchange factor used for August 2016 was 0.764818356 to US HOEP: Hourly Ontario Energy Price Pre-Dispatch: Projected Energy Price

> Market Mitigation and Analysis Prepared: 9/8/2016 2:24 PM



#### External Controllable Line: Cross Sound Cable (New England)



Note:

ISO-NE Forecast is an advisory posting @ 18:00 day before.

The DAM and R/T prices at the Shorham 13899 interface are used for ISO-NE.

The DAM and R/T prices at the CSC interface are used for NYISO.



## External Controllable Line: Northport - Norwalk (New England)



Note:

ISO-NE Forecast is an advisory posting @ 18:00 day before.

The DAM and R/T prices at the Northport 138 interface are used for ISO-NE.

The DAM and R/T prices at the 1385 interface are used for NYISO.



## **External Controllable Line: Neptune (PJM)**



## **External Comparison Hydro-Quebec**





Note:

Hydro-Quebec Prices are unavailable.



## **External Controllable Line: Linden VFT (PJM)**





## **External Controllable Line: Hudson (PJM)**



### **NYISO Real Time Price Correction Statistics**

| 00