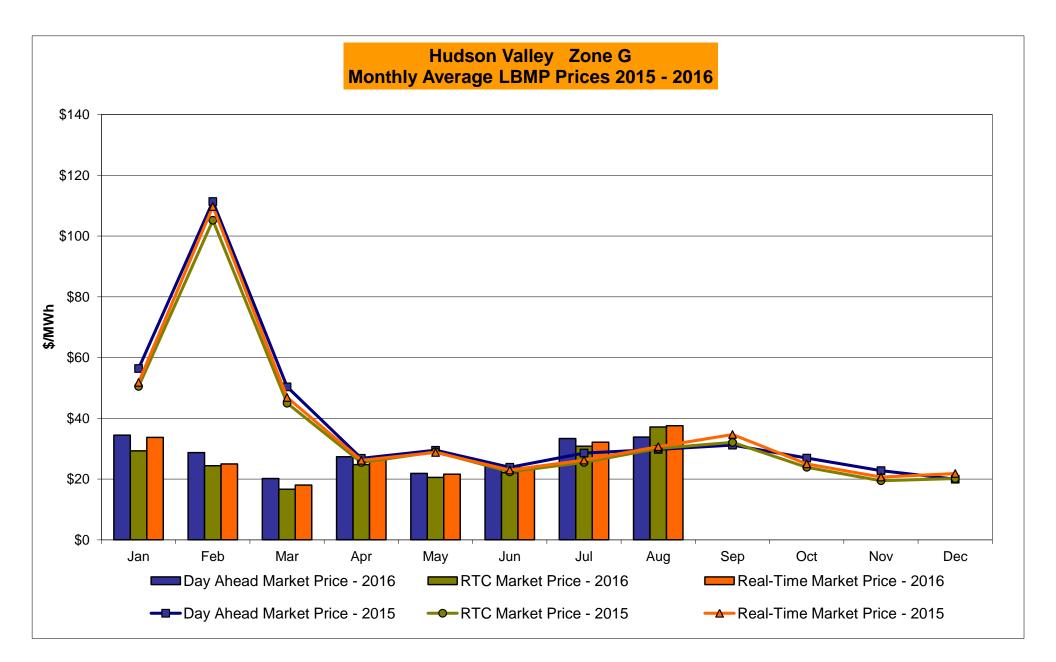

|                            |                                    |        |                |                     |                     |                     |                     |                     |                     |
| Unweighted Price * | 27.67           | 27.80                      | 27.80                              | 31.66  | 37.53          | 54.77               | 42.53               | 45.01               | 31.89               | 38.37               | 28.65               |
| Standard Deviation | 35.42           | 32.33                      | 32.33                              | 39.10  | 54.17          | 107.22              | 103.81              | 101.46              | 64.21               | 59.56               | 35.00               |

\* Straight LBMP averages









Market Mitigation and Analysis Prepared:9/8/2016 2:24 PM



Market Mitigation and Analysis Prepared:9/8/2016 2:24 PM





Market Mitigation and Analysis Prepared:9/8/2016 2:23 PM

## **External Comparison ISO-New England**







#### Market Mitigation and Analysis Prepared: 9/8/2016 2:24 PM

### **External Comparison Ontario IESO**





Notes: Exchange factor used for August 2016 was 0.764818356 to US HOEP: Hourly Ontario Energy Price Pre-Dispatch: Projected Energy Price

> Market Mitigation and Analysis Prepared: 9/8/2016 2:24 PM



#### External Controllable Line: Cross Sound Cable (New England)



Note:

ISO-NE Forecast is an advisory posting @ 18:00 day before.

The DAM and R/T prices at the Shorham 13899 interface are used for ISO-NE.

The DAM and R/T prices at the CSC interface ar