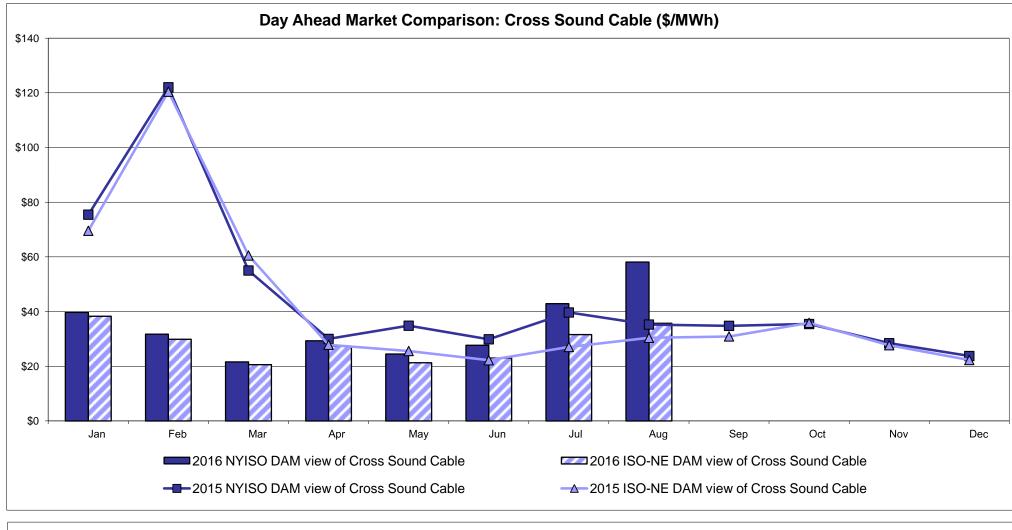

## Market Performance Highlights for August 2016

- LBMP for August is \$42.99/MWh; higher than \$40.01/MWh in July 2016 and \$33.09/MWh in August 2015.
  - Day Ahead and Real Time Load Weighted LBMPs are higher compared to July.
- August 2016 average year-to-date monthly cost of \$34.43/MWh is a 31% decrease from \$50.20/MWh in August 2015.
- Average daily sendout is 548 GWh/day in August; higher than 532 GWh/day in July 2016 and 511 GWh/day in August 2015.
- Natural gas prices were lower and distillate prices were higher compared to the previous month.
  - Natural Gas (Transco Z6 NY) was \$2.01/MMBtu, down from \$2.16/MMBtu in July.
    - Natural gas prices are down 15.7% year-over-year
  - Jet Kerosene Gulf Coast was \$9.66/MMBtu, up from \$9.42/MMBtu in July.
  - Ultra Low Sulfur No.2 Diesel NY Harbor was \$10.06/MMBtu, up from \$9.78/MMBtu in July.
    - Distillate prices are down 7.4% year-over-year
- Uplift per MWh is lower compared to the previous month.
  - Uplift (not including NYISO cost of operations) is (\$0.63)/MWh; lower than (\$0.26)/MWh in July.
    - Local Reliability Share is \$0.22/MWh, lower than \$0.23/MWh in July.
    - Statewide Share is (\$0.86)/MWh, lower than (\$0.49)/MWh in July.
  - TSA \$ per NYC MWh is \$1.64/MWh.
  - Total uplift costs (Schedule 1 components including NYISO Cost of Operations) are lower than July.