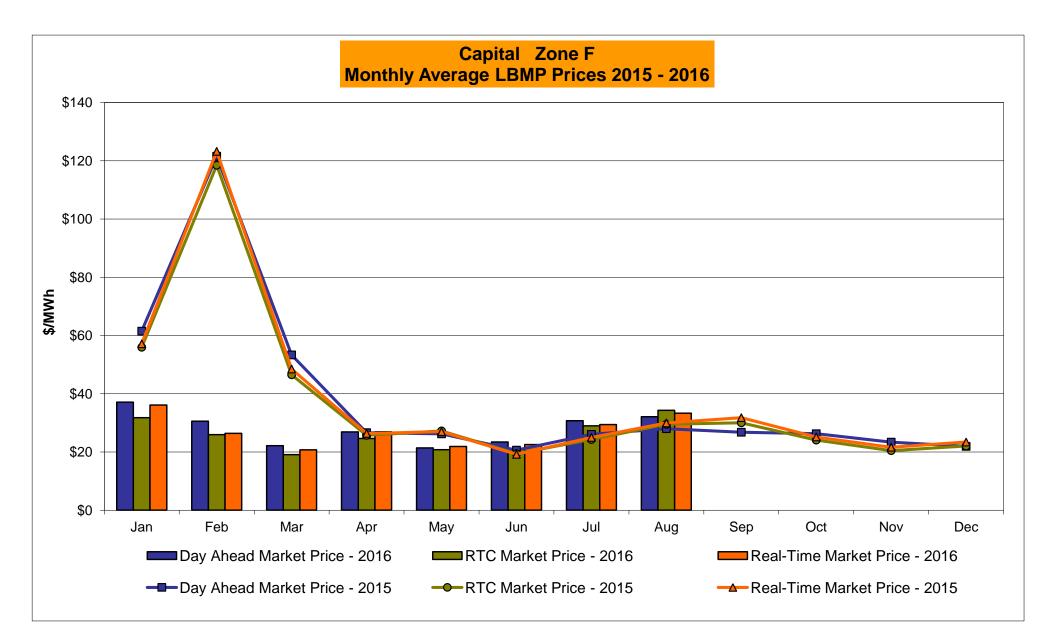

|                            |                                    |        |                |                     |                     |                     |                     |                     |                     |
| Unweighted Price * | 27.67           | 27.80                      | 27.80                              | 31.66  | 37.53          | 54.77               | 42.53               | 45.01               | 31.89               | 38.37               | 28.65               |
| Standard Deviation | 35.42           | 32.33                      | 32.33                              | 39.10  | 54.17          | 107.22              | 103.81              | 101.46              | 64.21               | 59.56               | 35.00               |

\* Straight LBMP averages









Market Mitigation and Analysis Prepared:9/8/2016 2:24 PM



Market Mitigation and Analysis Prepared:9/8/2016 2:24 PM





Market Mitigation and Analysis Prepared:9/8/2016 2:23 PM

## **External Comparison ISO-New England**







#### Market Mitigation and Analysis Prepared: 9/8/2016 2:24 PM

### **External Comparison Ontario IESO**





Notes: Exchange factor used for August 2016 was 0.764818356 to US HOEP: Hourly Ontario Energy Price Pre-Dispatch: Projected Energy Price

> Market Mitigation and Analysis Prepared: 9/8/2016 2:24 PM



#### External Controllable Line: Cross Sound Cable (New England)



Note:

ISO-NE Forecast is an advisory posting @ 18:00 day before.

The DAM and R/T prices at the Shorham 13899 interface are used for ISO-NE.

The DAM and R/T prices at the CSC interface