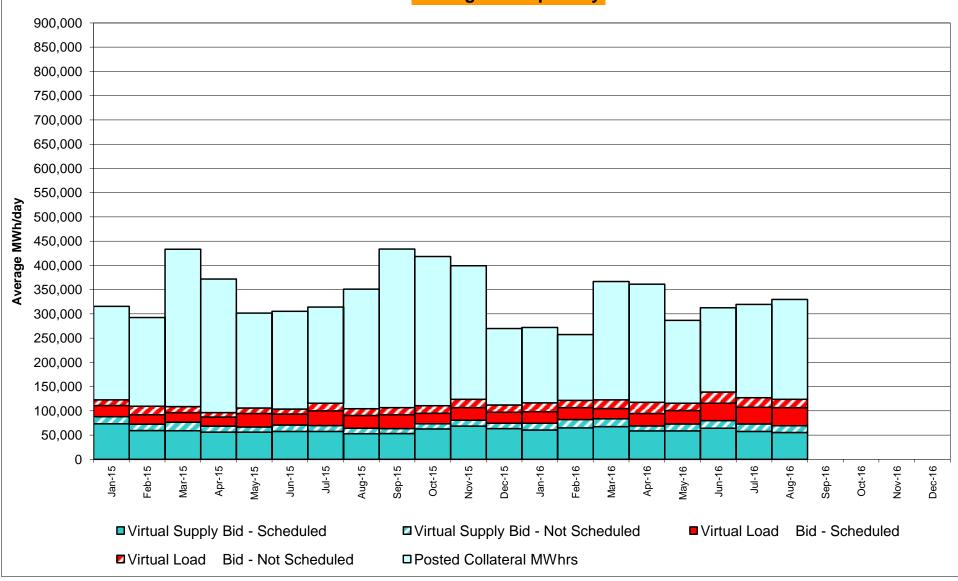

025<br>0.00%<br>0.06%<br>0.06%<br>1.08%<br>0.00         | 2<br>744<br>0.27%<br>0.21%<br>5<br>8,987<br>0.06%<br>0.06%<br>0.06%<br>9<br>744<br>1.21%<br>1.10%<br>1.10%         | 1<br>720<br>0.14%<br>0.20%<br>1<br>8,728<br>0.01%<br>0.05%<br>2<br>720<br>0.28%<br>1.01%<br>1.00         | 2<br>744<br>0.27%<br>0.21%<br>7<br>9,008<br>0.08%<br>0.06%<br>13<br>744<br>1.75%<br>1.08%<br>1.00         | 3<br>721<br>0.42%<br>0.22%<br>4<br>8,743<br>0.05%<br>0.06%<br>21<br>721<br>2.91%<br>1.25%<br>2.00         | 0<br>744<br>0.00%<br>0.21%<br>0<br>8,975<br>0.00%<br>0.05%<br>7<br>744<br>0.94%<br>1.22%<br>0.00         |

\* Calendar days from reservation date.



\* Calendar days from reservation date.

Market Mitigation and Analysis Prepared: 9/8/2016 2:25 PM

•

#### NYISO Virtual Trading Average MWh per day



Market Mitigation and Analysis Prepared: 9/8/2016 2:24 PM



Market Mitigation and Analysis Prepared: 9/8/2016 2:24 PM

#### Virtual Load and Supply Zonal Statistics (Average MWh/day) - 2016

|        | T                | Virtual L | oad Bid   | Virtual S | upply Bid |        |                  | Virtual L  | oad Bid   | Virtual Su | Jobly Bid |        |                  | Virtual L | oad Bid   | Virtual Su | upply Bid |
|--------|------------------|-----------|-----------|-----------|-----------|--------|------------------|------------|-----------|------------|-----------|--------|------------------|-----------|-----------|------------|-----------|
|        |                  |           | Not       | Virtual O | Not       |        |                  | Vii taal E | Not       | Thread Oc