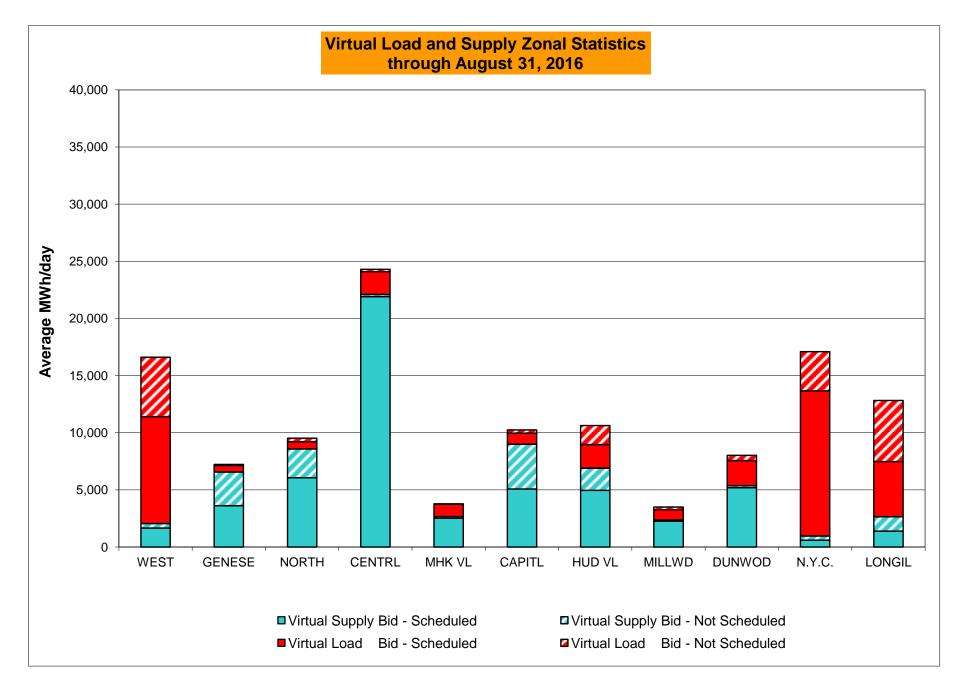

r>744<br>0.27%<br>0.21%<br>5<br>8,987<br>0.06%<br>0.06%<br>0.06%<br>9<br>744<br>1.21%<br>1.10%<br>1.10%         | 1<br>720<br>0.14%<br>0.20%<br>1<br>8,728<br>0.01%<br>0.05%<br>2<br>720<br>0.28%<br>1.01%<br>1.00         | 2<br>744<br>0.27%<br>0.21%<br>7<br>9,008<br>0.08%<br>0.06%<br>13<br>744<br>1.75%<br>1.08%<br>1.00         | 3<br>721<br>0.42%<br>0.22%<br>4<br>8,743<br>0.05%<br>0.06%<br>21<br>721<br>2.91%<br>1.25%<br>2.00         | 0<br>744<br>0.00%<br>0.21%<br>0<br>8,975<br>0.00%<br>0.05%<br>7<br>744<br>0.94%<br>1.22%<br>0.00         |

\* Calendar days from reservation date.



\* Calendar days from reservation date.

Market Mitigation and Analysis Prepared: 9/8/2016 2:25 PM

•

#### NYISO Virtual Trading Average MWh per day



Market Mitigation and Analysis Prepared: 9/8/2016 2:24 PM



Market Mitigation and Analysis Prepared: 9/8/2016 2:24 PM

#### Virtual Load and Supply Zonal Statistics (Average MWh/day) - 2016

|        | T                | Virtual L | oad Bid   | Virtual S | upply Bid |        |                  | Virtual L  | oad Bid   | Virtual Su | Jobly Bid |        |                  | Virtual L | oad Bid   | Virtual Su | upply Bid |
|--------|------------------|-----------|-----------|-----------|-----------|--------|------------------|------------|-----------|------------|-----------|--------|------------------|-----------|-----------|------------|-----------|
|        |                  |           | Not       | Virtual O | Not       |        |                  | Vii taal E | Not       | Thread Oc  | Not       |        |                  | Virtual E | Not