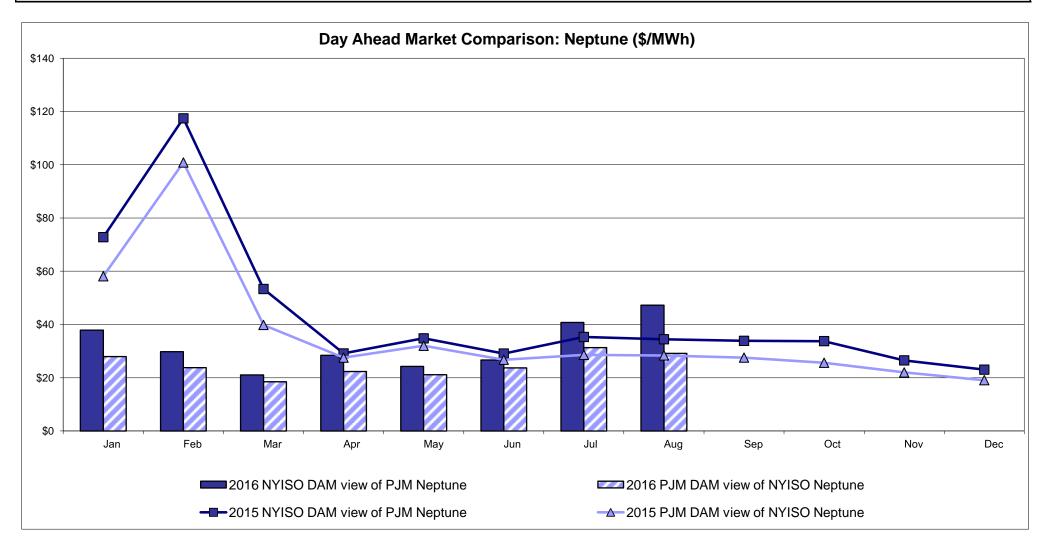

# **External Comparison Ontario IESO**





Notes: Exchange factor used for August 2016 was 0.764818356 to US HOEP: Hourly Ontario Energy Price Pre-Dispatch: Projected Energy Price

> Market Mitigation and Analysis Prepared: 9/8/2016 2:24 PM



#### External Controllable Line: Cross Sound Cable (New England)



Note:

ISO-NE Forecast is an advisory posting @ 18:00 day before.

The DAM and R/T prices at the Shorham 13899 interface are used for ISO-NE.

The DAM and R/T prices at the CSC interface are used for NYISO.



## External Controllable Line: Northport - Norwalk (New England)



Note:

ISO-NE Forecast is an advisory posting @ 18:00 day before.

The DAM and R/T prices at the Northport 138 interface are used for ISO-NE.

The DAM and R/T prices at the 1385 interface are used for NYISO.



## **External Controllable Line: Neptune (PJM)**



## **External Comparison Hydro-Quebec**





Note:

Hydro-Quebec Prices are unavailable.



## **External Controllable Line: Linden VFT (PJM)**





## **External Controllable Line: Hudson (PJM)**



### **NYISO Real Time Price Correction Statistics**

| 0010