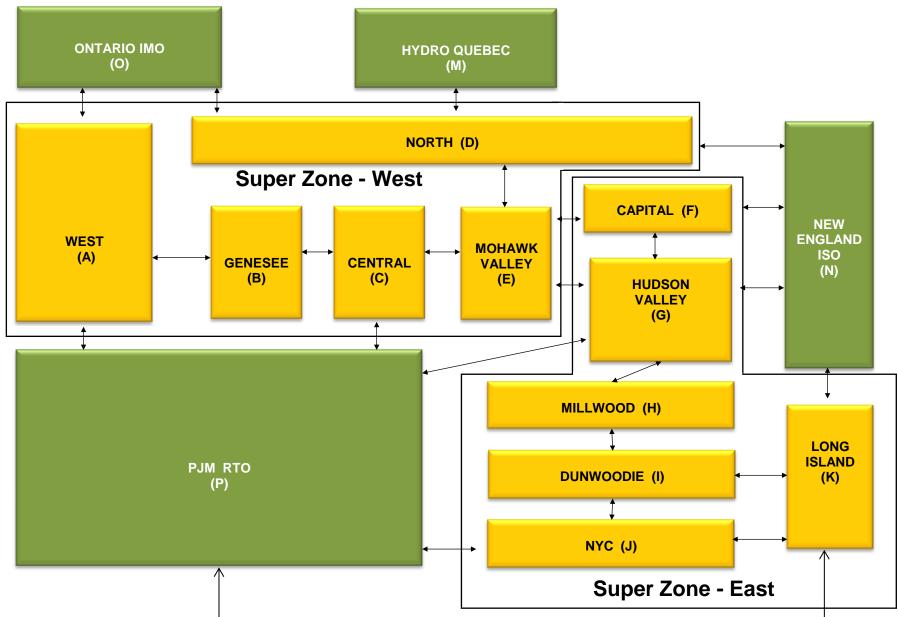

4.57     |
| 0.59          | 2.65             | 0.59           | 1.20     | 3.53     |
| N/A           | N/A              | N/A            | 0.35     | 0.09     |
| 1.19          | 1.97             | 0.09           | 0.61     | 0.09     |
| 0.02          | 0.33             | 0.00           | 0.00     | 0.05     |
| N/A           | N/A              | N/A            | 0.00     | 0.03     |
| 0.00          | 0.00             | 0.00           | 0.00     | 0.03     |
| 0.00          | 0.00             | 0.00           | 0.00     | 0.03     |
| 8.60          | 9.69             | 7.32           | 8.98     | 10.73    |
| 0.24          | 0.24             | 0.23           | 0.22     | 0.21     |
|               |                  |                |          |          |









# NYISO LBMP ZONES



Market Mitigation and Analysis Prepared: 9/8/2016 2:24 PM

#### Billing Codes for Chart C

| Chart - C Category Name                   | Billing Code | Billing Category Name                                                              |
|-------------------------------------------|--------------|------------------------------------------------------------------------------------|
| Bid Production Cost Guarantee Balancing   | 81203        | Balancing NYISO Bid Production Cost Guarantee - Internal Units                     |
| Bid Production Cost Guarantee Balancing   | 81204        | Balancing NYISO Bid Production Cost Guarantee - External Units                     |
| Bid Production Cost Guarantee Balancing   | 81205        | Balancing NYISO Bid Production Cost Guarantee Expenditure due